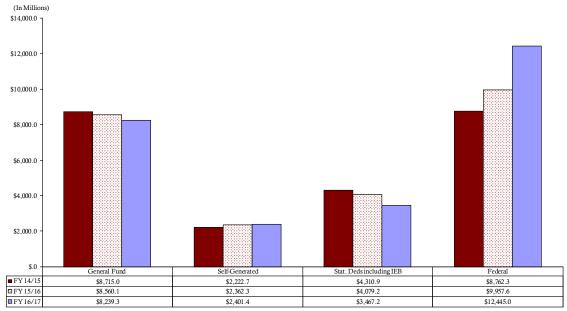

## State General Fund Revenue



## Total Means of Financing

(Excluding Double Counts)





## State General Fund Expenditures

(Excluding Double Counts)



## Total Expenditures (Excluding Double Counts)



FY 2016 - 2017 Recommended Discretionary State General Fund Expenditures by Functional Area State General Fund only (Totals \$2.15 billion)



FY 2016 - 2017 Recommended Non-Discretionary State General Fund Expenditures by Functional Area State General Fund only (Totals \$6.09 billion)



FY 2016 - 2017 Non-Discretionary Expenditures by Category State General Fund only (Totals \$6.09 billion)