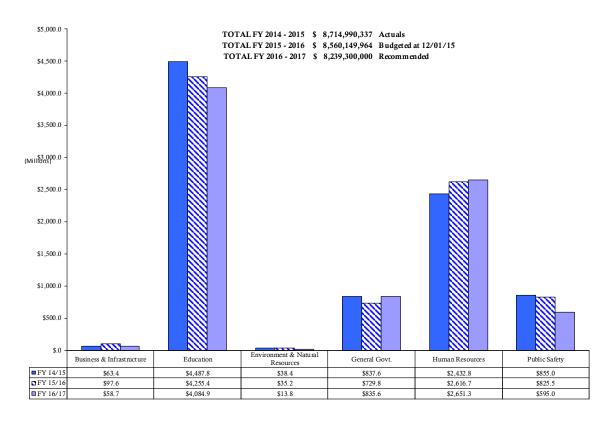

## Total Expenditures (Excluding Double Counts)

FY 2016 - 2017 Recommended Discretionary State General Fund Expenditures by Functional Area State General Fund only (Totals \$2.15 billion)

FY 2016 - 2017 Recommended Non-Discretionary State General Fund Expenditures by Functional Area State General Fund only (Totals \$6.09 billion)