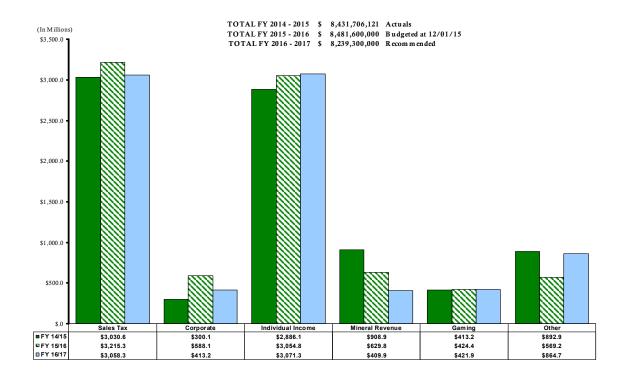

## State General Fund Revenue



## Total Means of Financing

(Excluding Double Counts)





## State General Fund Expenditures

(Excluding Double Counts)



## Total Expenditures (Excluding Double Counts)



FY 2016 - 2017 Recommended Discretionary State General Fund Expenditures by Functional Area State General Fund only (Totals \$2.15 billion)



FY 2016 - 2017 Recommended Non-Discretionary State General Fund Expenditures by Functional Area State General Fund only (Totals \$6.09 billion)



FY 2016 - 2017 Non-Discretionary Expenditures by Category State General Fund only (Totals \$6.09 billion)