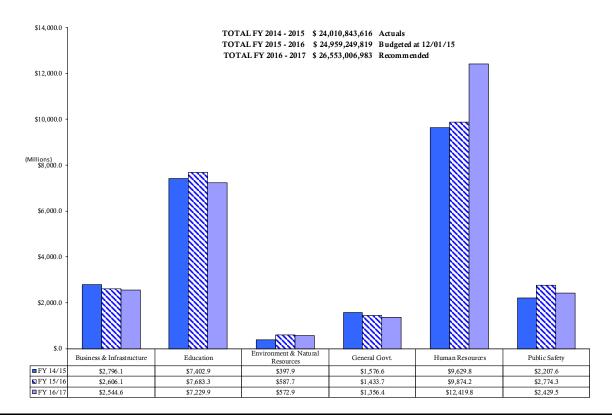

## State General Fund Revenue



## Total Means of Financing

(Excluding Double Counts)





## State General Fund Expenditures

(Excluding Double Counts)



## Total Expenditures (Excluding Double Counts)



FY 2016 - 2017 Recommended Discretionary State General Fund Expenditures by Functional Area State General Fund only (Totals \$2.15 billion)



FY 2016 - 2017 Recommended Non-Discretionary State General Fund Expenditures by Functional Area State General Fund only (Totals \$6.09 billion)



FY 2016 - 2017 Non-Discretionary Expenditures by Category State General Fund only (Totals \$6.09 billion)