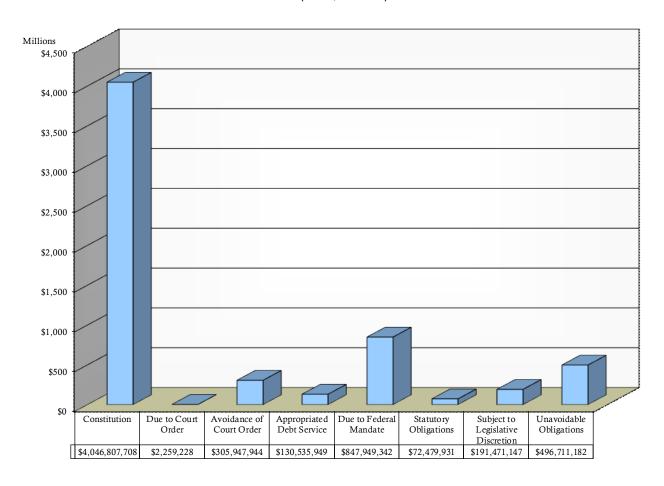

FY 2016 - 2017 Non-Discretionary Expenditures by Category State General Fund only (Totals \$6.09 billion)