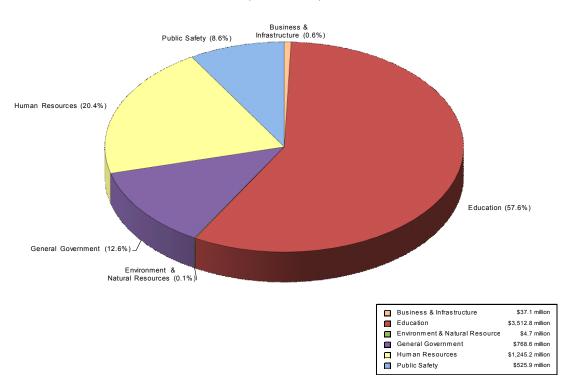

## Total Expenditures (Excluding Double Counts)

FY 2016 - 2017 Recommended Discretionary State General Fund Expenditures by Functional Area State General Fund only (Totals \$2.15 billion)

FY 2016 - 2017 Recommended Non-Discretionary State General Fund Expenditures by Functional Area State General Fund only (Totals \$6.09 billion)