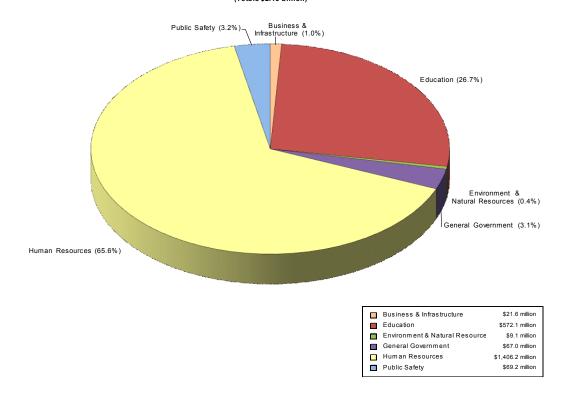

## Total Expenditures (Excluding Double Counts)

FY 2016 - 2017 Recommended Discretionary State General Fund Expenditures by Functional Area State General Fund only (Totals \$2.15 billion)

FY 2016 - 2017 Recommended Non-Discretionary State General Fund Expenditures by Functional Area State General Fund only (Totals \$6.09 billion)