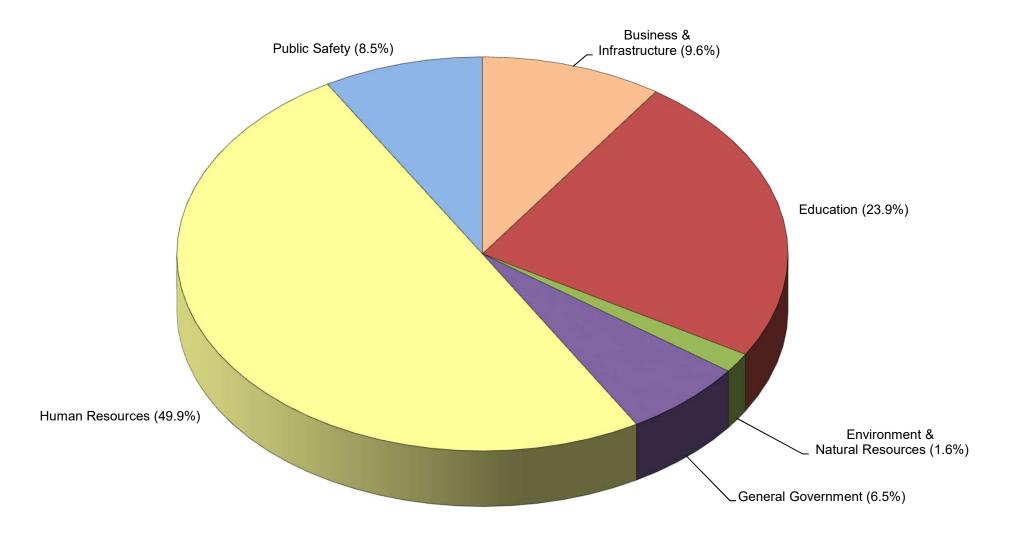

### FY 2020 - 2021 Appropriated State General Fund Expenditures by Functional Area State General Fund only

(Totals \$9.23 billion)