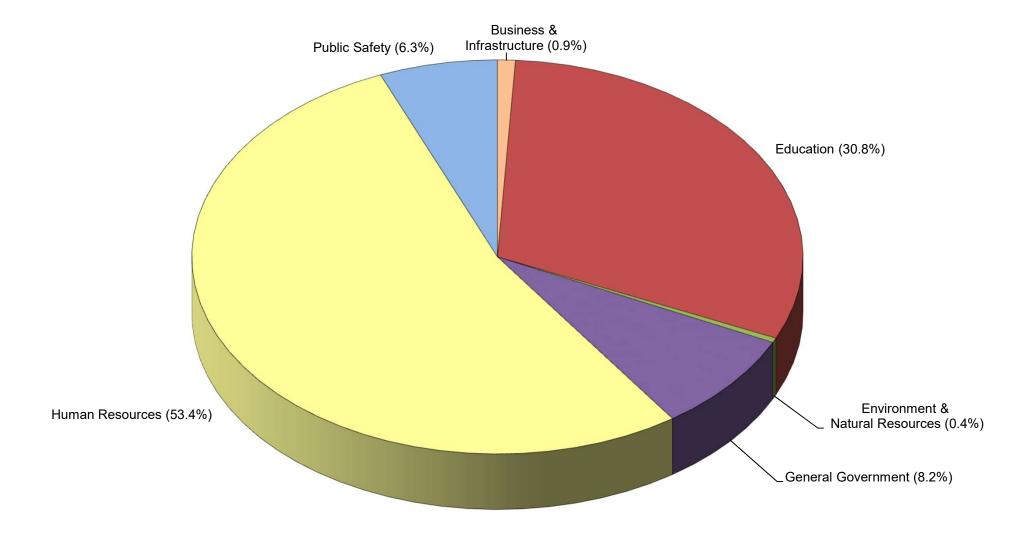

FY 2020 - 2021 Appropriated Discretionary State General Fund Expenditures by Functional Area State General Fund only

### FY 2020 - 2021 Appropriated Non-Discretionary State General Fund Expenditures by Functional Area State General Fund only

(Totals \$6.99 billion)

9/30/2020 11:31 PM