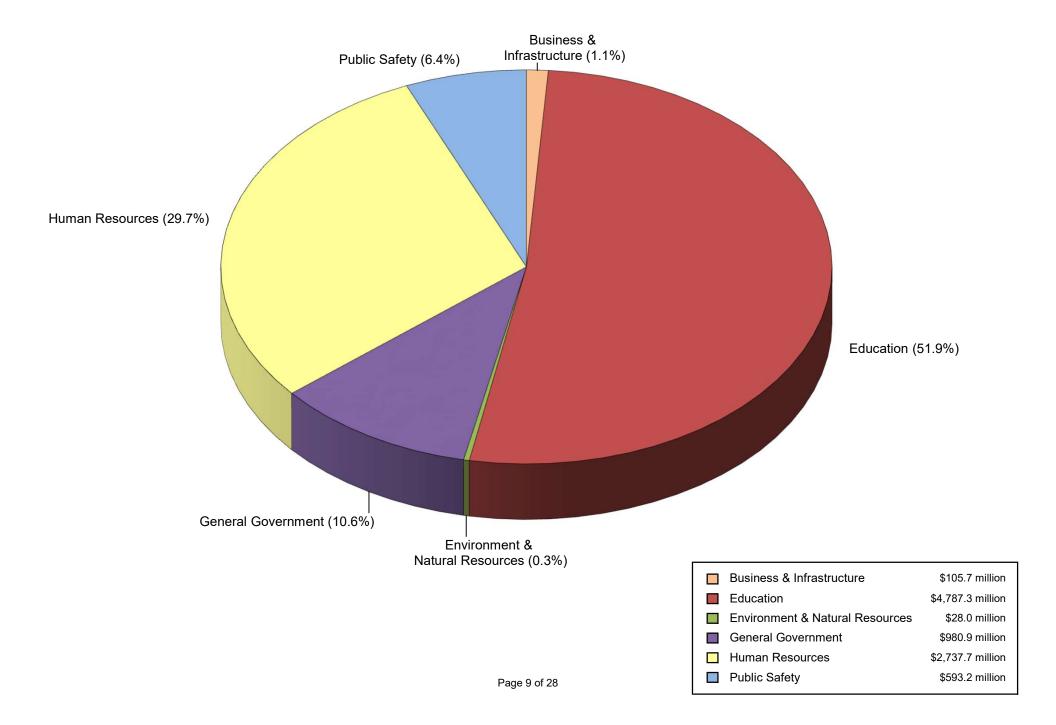

### FY 2020 - 2021 Appropriated State General Fund Expenditures by Functional Area State General Fund only

(Totals \$9.23 billion)