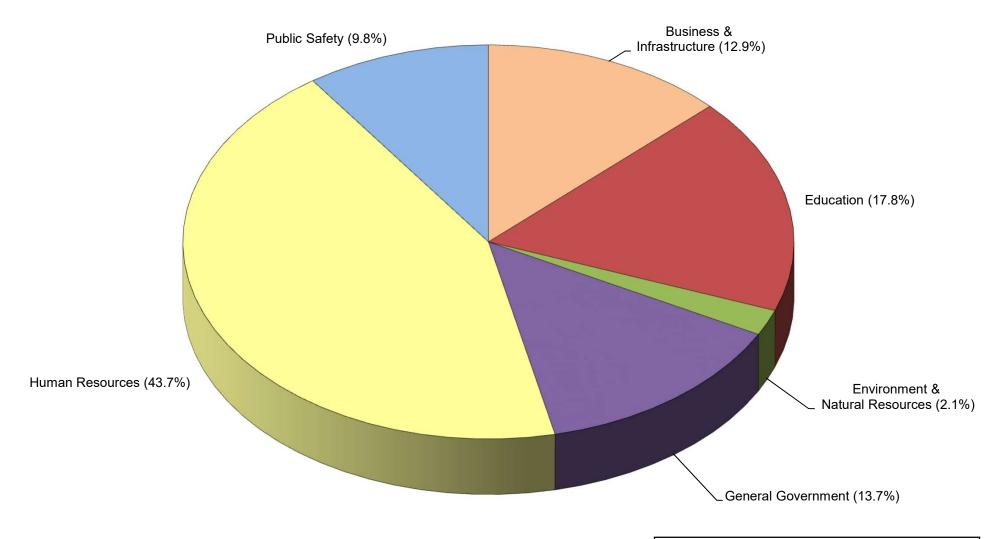

### FY 2020 - 2021 Appropriated State General Fund Expenditures by Functional Area State General Fund only

(Totals \$9.23 billion)

### FY 2020 - 2021 Appropriated Total Expenditures by Functional Area All Means of Finance (Excluding Double-Counts)

(Totals \$36.07 billion)

| Business & Infrastructure       | \$3,467.6 million  |
|---------------------------------|--------------------|
| Education                       | \$8,620.8 million  |
| Environment & Natural Resources | \$582.0 million    |
| General Government              | \$2,331.3 million  |
| Human Resources                 | \$18,010.5 million |
| Public Safety                   | \$3,056.3 million  |