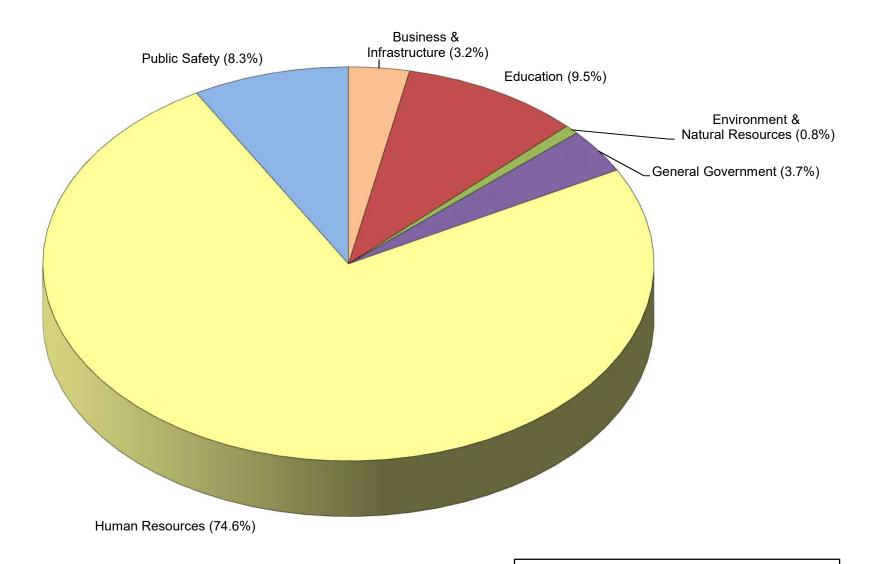

### FY 2020 - 2021 Appropriated Non-Discretionary State General Fund Expenditures by Functional Area State General Fund only

(Totals \$6.99 billion)

9/30/2020 11:31 PM