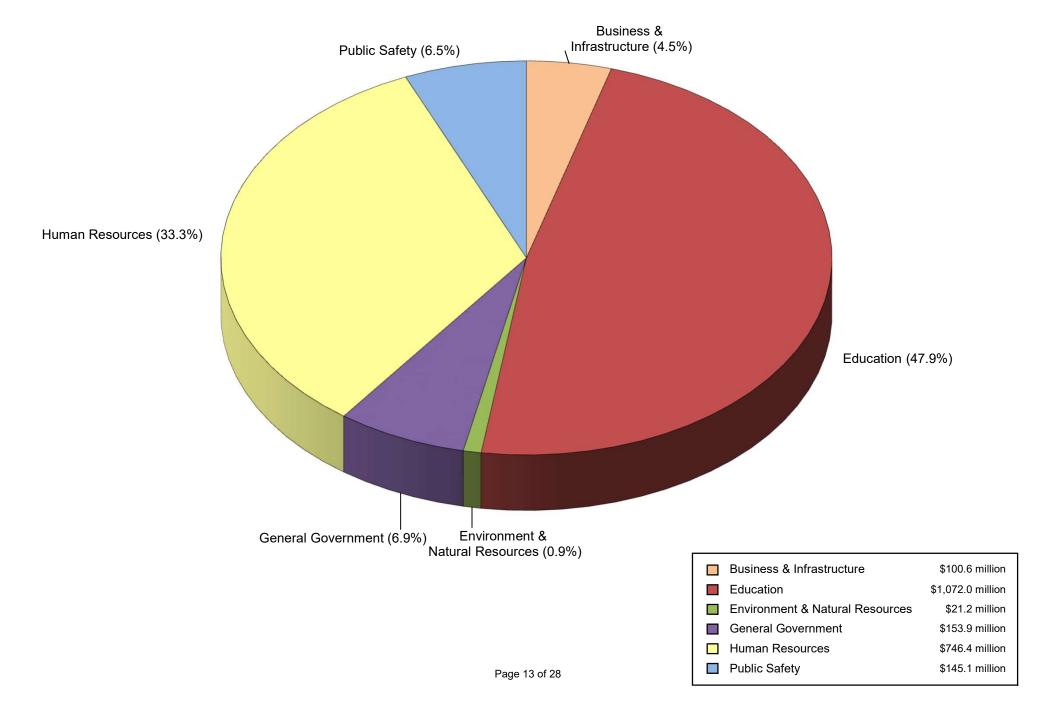

### FY 2020 - 2021 Appropriated State Funded Expenditures by Functional Area State General Fund, Fees and Self-Generated Revenues, Statutory Dedications (Totals \$18.16 billion)

FY 2020 - 2021 Appropriated Federal Funded Expenditures by Functional Area Federal Funds only

(Totals \$17.91 billion)

| lion |
|------|
| lion |
|      |