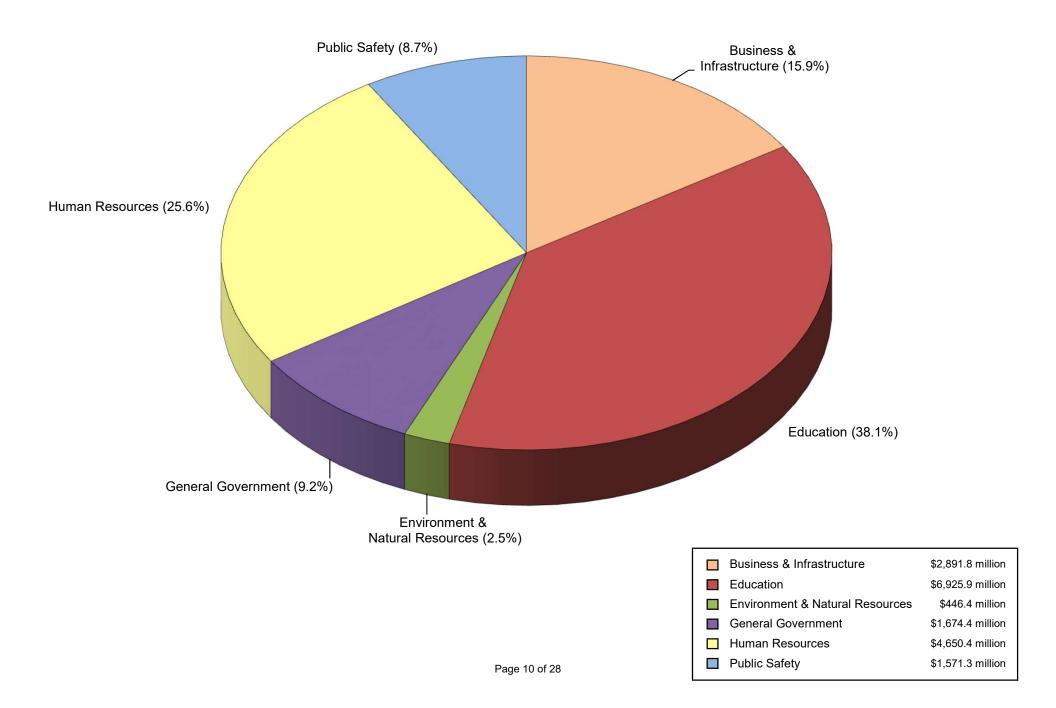

### FY 2020 - 2021 Appropriated State Funded Expenditures by Functional Area State General Fund, Fees and Self-Generated Revenues, Statutory Dedications (Totals \$18.16 billion)

FY 2020 - 2021 Appropriated Federal Funded Expenditures by Functional Area Federal Funds only

(Totals \$17.91 billion)

| lion |
|------|
| lion |
|      |