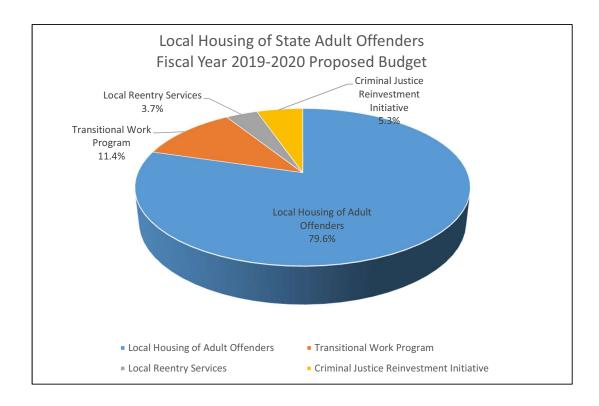

This agency has four programs: Local Housing of Adult Offenders, Transitional Work Program, Local Reentry Services, and Criminal Justice Reinvestment Initiative.

For additional information, see:

Local Housing of State Adult Offenders

# **Local Housing of State Adult Offenders Budget Summary**

| Means of Financing:                         |       | Prior Year<br>Actuals<br>Y 2017-2018 | F  | Enacted<br>'Y 2018-2019 | existing Oper<br>Budget<br>s of 12/01/18 | Continuation<br>FY 2019-2020 | ecommended<br>Y 2019-2020 | Total<br>ecommended<br>Over/(Under)<br>EOB |
|---------------------------------------------|-------|--------------------------------------|----|-------------------------|------------------------------------------|------------------------------|---------------------------|--------------------------------------------|
|                                             |       |                                      |    |                         |                                          |                              |                           |                                            |
| State General Fund (Direct)                 | \$    | 163,217,765                          | \$ | 168,343,580             | \$<br>176,885,680                        | \$<br>170,437,403            | \$<br>161,221,046         | \$<br>(15,664,634)                         |
| State General Fund by:                      |       |                                      |    |                         |                                          |                              |                           |                                            |
| Total Interagency Transfers                 |       | 0                                    |    | 0                       | 0                                        | 0                            | 0                         | 0                                          |
| Fees and Self-generated<br>Revenues         |       | 0                                    |    | 0                       | 0                                        | 0                            | 0                         | 0                                          |
| Statutory Dedications                       |       | 14,498,154                           |    | 0                       | 0                                        | 0                            | 0                         | 0                                          |
| Interim Emergency Board                     |       | 0                                    |    | 0                       | 0                                        | 0                            | 0                         | 0                                          |
| Federal Funds                               |       | 0                                    |    | 0                       | 0                                        | 0                            | 0                         | 0                                          |
| <b>Total Means of Financing</b>             | \$    | 177,715,919                          | \$ | 168,343,580             | \$<br>176,885,680                        | \$<br>170,437,403            | \$<br>161,221,046         | \$<br>(15,664,634)                         |
| Expenditures & Request:                     |       |                                      |    |                         |                                          |                              |                           |                                            |
| Local Housing of Adult<br>Offenders         | \$    | 158,277,776                          | \$ | 144,076,935             | \$<br>144,076,935                        | \$<br>137,578,860            | \$<br>128,362,503         | \$<br>(15,714,432)                         |
| Transitional Work Program                   |       | 13,510,684                           |    | 18,366,645              | 18,366,645                               | 18,416,443                   | 18,416,443                | 49,798                                     |
| Local Reentry Services                      |       | 5,927,459                            |    | 5,900,000               | 5,900,000                                | 5,900,000                    | 5,900,000                 | 0                                          |
| Criminal Justice<br>Reinvestment Initiative |       | 0                                    |    | 0                       | 8,542,100                                | 8,542,100                    | 8,542,100                 | 0                                          |
| Total Expenditures &<br>Request             | \$    | 177,715,919                          | \$ | 168,343,580             | \$<br>176,885,680                        | \$<br>170,437,403            | \$<br>161,221,046         | \$<br>(15,664,634)                         |
| Authorized Full-Time Equiva                 | lonts |                                      |    |                         |                                          |                              |                           |                                            |
| Classified                                  | ients | 0                                    |    | 0                       | 0                                        | 0                            | 0                         | 0                                          |
| Unclassified                                |       | 0                                    |    | 0                       | 0                                        | 0                            | 0                         | 0                                          |
| Total FTEs                                  |       | 0                                    |    | 0                       | 0                                        | 0                            | 0                         | 0                                          |