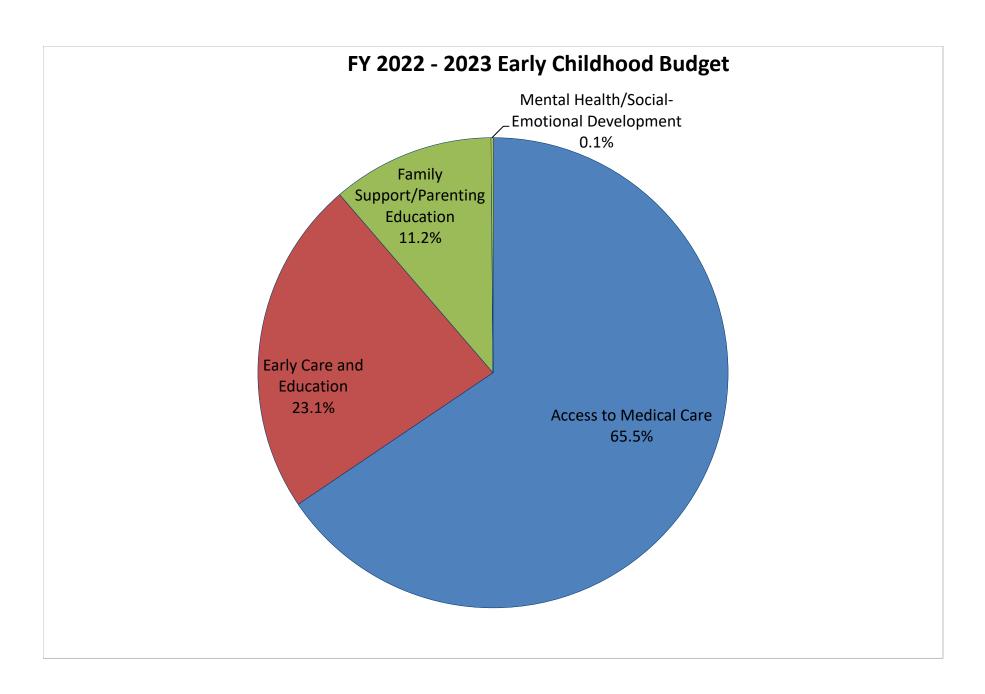

#### **SUMMARY**

FY 2022-2023 Appropriated as of 7/1/2022 (Act 199 of the 2022 RLS)

| 1 1 2022 2020 Appropriated do of Miles (Not 100 of the 2022 N20) |                                                          |                     |                          |                 |                 |  |  |  |  |  |  |
|------------------------------------------------------------------|----------------------------------------------------------|---------------------|--------------------------|-----------------|-----------------|--|--|--|--|--|--|
| SGF                                                              | IAT                                                      | Fees                | Statutory<br>Dedications | Federal         | Total           |  |  |  |  |  |  |
|                                                                  | Access to Medical Care                                   |                     |                          |                 |                 |  |  |  |  |  |  |
| \$396,158,809                                                    | \$20,500                                                 | \$4,258,561         | \$9,000,000              | \$973,124,539   | \$1,382,562,409 |  |  |  |  |  |  |
|                                                                  |                                                          | Early Care and      | Education                |                 |                 |  |  |  |  |  |  |
| \$110,121,223                                                    | \$52,346,538                                             | \$510,000           | \$8,137,110              | \$316,999,018   | \$488,113,889   |  |  |  |  |  |  |
|                                                                  | Fai                                                      | mily Support and Pa | arenting Education       | on              |                 |  |  |  |  |  |  |
| \$23,964,182                                                     | \$1,438,538                                              | \$885,582           | \$0                      | \$209,581,171   | \$235,869,473   |  |  |  |  |  |  |
|                                                                  | Mental                                                   | Health and Social-E | Emotional Develo         | pment           |                 |  |  |  |  |  |  |
| \$0                                                              | \$165,590                                                | \$0                 | \$0                      | \$2,577,305     | \$2,742,895     |  |  |  |  |  |  |
| E                                                                | EARLY CHILDHOOD SYSTEM INTEGRATION BUDGET (ECSIB) TOTALS |                     |                          |                 |                 |  |  |  |  |  |  |
| \$530,244,214                                                    | \$53,971,166                                             | \$5,654,143         | \$17,137,110             | \$1,502,282,033 | \$2,109,288,666 |  |  |  |  |  |  |