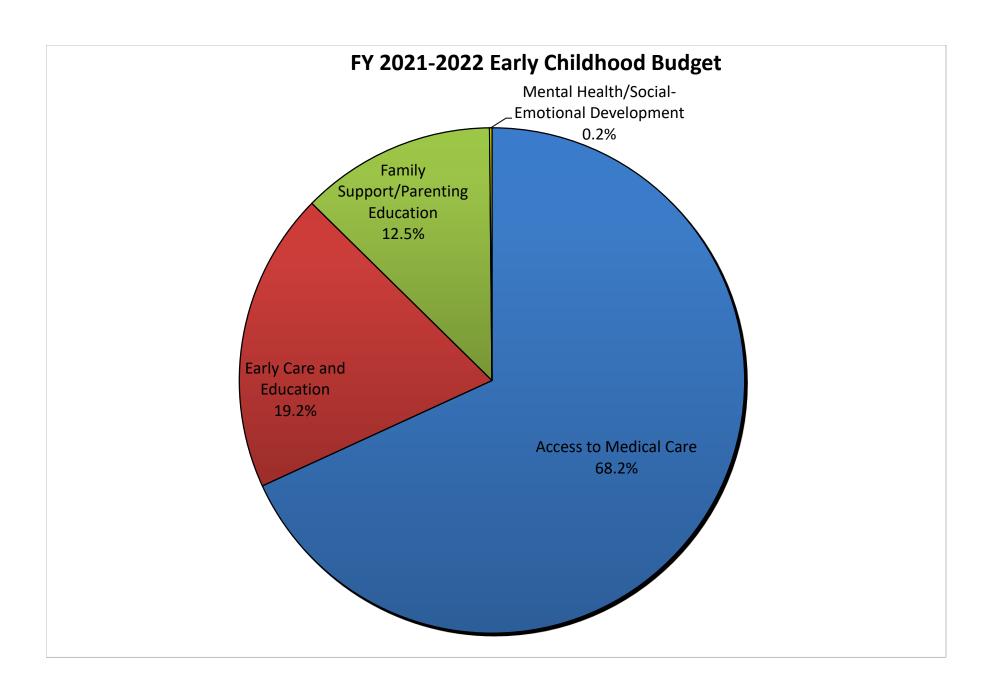

FY 2021-2022 Appropriated as of 7/1/2021 (Act 119 of the 2021 RLS)

| SGF                    | IAT                      | Fees                | Statutory<br>Dedications | Federal         | Total           |  |  |  |  |  |
|------------------------|--------------------------|---------------------|--------------------------|-----------------|-----------------|--|--|--|--|--|
| Access to Medical Care |                          |                     |                          |                 |                 |  |  |  |  |  |
| \$363,470,272          | \$20,500                 | \$4,112,168         | \$0                      | \$972,615,285   | \$1,340,218,225 |  |  |  |  |  |
|                        | Early Care and Education |                     |                          |                 |                 |  |  |  |  |  |
| \$65,212,745           | \$52,484,194             | \$510,000           | \$9,036,747              | \$250,617,919   | \$377,861,605   |  |  |  |  |  |
|                        | Fai                      | mily Support and Pa | arenting Education       | on              |                 |  |  |  |  |  |
| \$23,980,629           | \$1,438,538              | \$371,352           | \$331,730                | \$219,235,910   | \$245,358,159   |  |  |  |  |  |
|                        | Mental                   | Health and Social-E | Emotional Develo         | pment           |                 |  |  |  |  |  |
| \$0                    | \$109,005                | \$0                 | \$0                      | \$2,948,135     | \$3,057,140     |  |  |  |  |  |
| E                      | ARLY CHILDHOO            | D SYSTEM INTEGR     | RATION BUDGET            | (ECSIB) TOTALS  |                 |  |  |  |  |  |
| \$452,663,646          | \$54,052,237             | \$4,993,520         | \$9,368,477              | \$1,445,417,249 | \$1,966,495,129 |  |  |  |  |  |