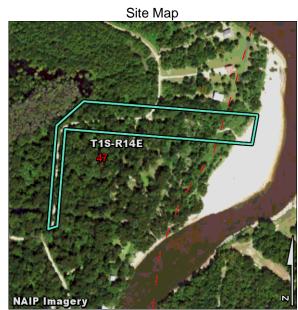

## BOAT RAMP HIGHWAY 438 NE OF ANGIE

|                                                                                                                                    |                                                                                                                 | 60 B                                 |                                           |                                                       |
|------------------------------------------------------------------------------------------------------------------------------------|-----------------------------------------------------------------------------------------------------------------|--------------------------------------|-------------------------------------------|-------------------------------------------------------|
| Status:<br>Department Name:<br>Agency Name:<br>Group:<br>Function:<br>Facility:<br>Address1:<br>Address2:                          | ACTIVE<br>16 DEPT OF WILDLII<br>513 OFFICE OF WILI<br>BOAT RAMPS<br>BOAT RAMP<br>BOAT RAMP HIGHW<br>HIGHWAY 438 | DLIFE                                |                                           |                                                       |
|                                                                                                                                    | ANGIE, LA 70426<br>BERNELL BOUDREA<br>BERNELL.BOUDREA                                                           | -                                    | 1                                         | <b>Phone:</b> 225-342-5459                            |
| Acreage - Total:<br>Active Buildings:<br>Legal Description:<br>4.86 ACRES M/L IN<br>Additional Notes:                              | 1<br>4.86 <b>Owned</b><br>0 <b>Area (S</b><br>N SECTION 47, T1S R <sup>.</sup>                                  | <b>5q Ft):</b> 0<br>14E              |                                           | Ownership: OWNED<br>ROW: 0.00<br>Appraised Value: \$0 |
| Approx Land Value<br>Approx Total Value<br>Annual Oper/Maint<br>Current State of Uti<br>APPROVED BY TH<br>Recommendations<br>SELL. | :<br>Expense:<br>Ilization:<br>IE LEGISLATURE.                                                                  | \$79,000.00<br>\$79,000.00<br>\$0.00 | Approx Timber Value<br>Est Maint Backlog: | <b>e:</b> \$0.00<br>\$0.00                            |