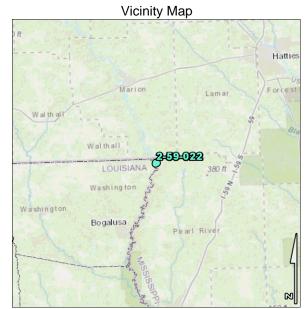

## BOAT RAMP HIGHWAY 438 NE OF ANGIE

|                                                                                                                                    |                                                                                                                 | 60 B                                 |                                           |                                                       |
|------------------------------------------------------------------------------------------------------------------------------------|-----------------------------------------------------------------------------------------------------------------|--------------------------------------|-------------------------------------------|-------------------------------------------------------|
| Status:<br>Department Name:<br>Agency Name:<br>Group:<br>Function:<br>Facility:<br>Address1:<br>Address2:                          | ACTIVE<br>16 DEPT OF WILDLII<br>513 OFFICE OF WILI<br>BOAT RAMPS<br>BOAT RAMP<br>BOAT RAMP HIGHW<br>HIGHWAY 438 | DLIFE                                |                                           |                                                       |
|                                                                                                                                    | ANGIE, LA 70426<br>BERNELL BOUDREA<br>BERNELL.BOUDREA                                                           | -                                    | 1                                         | <b>Phone:</b> 225-342-5459                            |
| Acreage - Total:<br>Active Buildings:<br>Legal Description:<br>4.86 ACRES M/L IN<br>Additional Notes:                              | 1<br>4.86 <b>Owned</b><br>0 <b>Area (S</b><br>N SECTION 47, T1S R <sup>.</sup>                                  | <b>5q Ft):</b> 0<br>14E              |                                           | Ownership: OWNED<br>ROW: 0.00<br>Appraised Value: \$0 |
| Approx Land Value<br>Approx Total Value<br>Annual Oper/Maint<br>Current State of Uti<br>APPROVED BY TH<br>Recommendations<br>SELL. | :<br>Expense:<br>Ilization:<br>IE LEGISLATURE.                                                                  | \$79,000.00<br>\$79,000.00<br>\$0.00 | Approx Timber Value<br>Est Maint Backlog: | <b>e:</b> \$0.00<br>\$0.00                            |