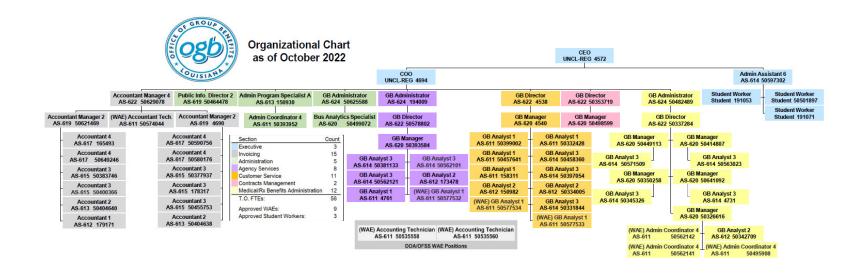

#### ORGANIZATION AND PROGRAM STRUCTURE CHARTS CHECKLIST:

Organization Chart Attached: X

Program and Activity Structure Chart Attached: N/A

OTHER: List any other attachments to operational plan.

- 1. N/A
- 2. N/A
- 3. N/A