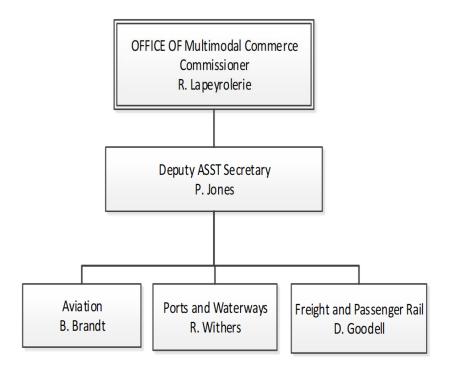

<u>Aviation</u>: The Aviation Program has overall responsibility for facilitating, development, exercising regulatory oversight, and providing guidance airports and heliports.

<u>Multimodal Commerce</u>: To administer the planning and programming functions of the Department related to commercial trucking, ports and Office of Planning on intermodal issues, and implement the master plan as it relates to intermodal transportation.