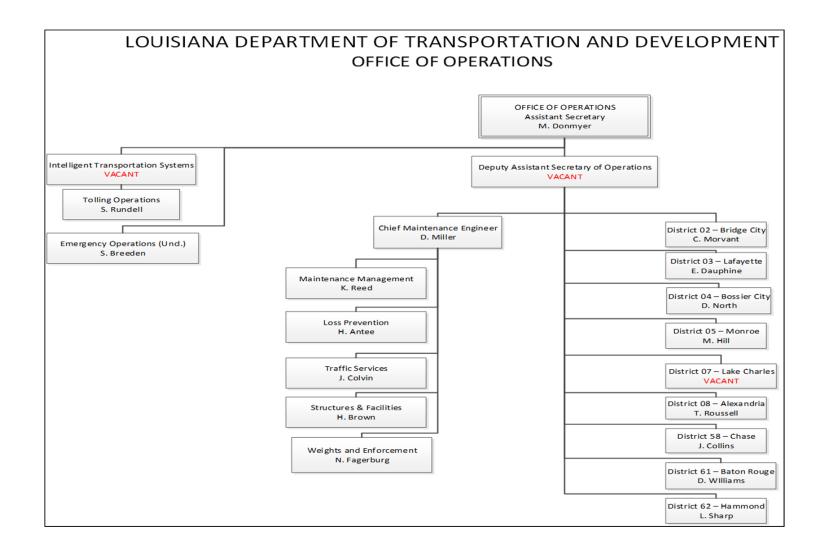

## LOUISIANA DEPARTMENT OF TRANSPORTATION AND DEVELOPMENT OFFICE OF ENGINEERING

PROGRAM ID: 1000 - Engineering

PROGRAM ACTIVITY: Operations and Maintenance

1. K To effectively maintain and improve the Interstate Highway System so that 95% of the system pavement stays in fair or better condition each fiscal year.

07A-273 - Administration - 17 -Operational Plan - 2023-2024

PROGRAM ID: 1000 - Engineering

PROGRAM ACTIVITY: Operations and Maintenance

1. K To effectively maintain and improve the National Highway System so that 85% of the system pavement stays in fair or better condition each fiscal year.

PROGRAM ID: 1000 - Engineering

PROGRAM ACTIVITY: Operations and Maintenance

1. K To effectively maintain and improve the Statewide Highway System so that 75% of the system pavement stays in fair or better condition each fiscal year.

07A-273 - Administration Operational Plan - 2023-2024 - 19 -

PROGRAM ID: 1000 - Engineering

PROGRAM ACTIVITY: Operations and Maintenance

1. K To effectively maintain and improve the Regional Highway System so that 60% of the system pavement stays in fair or better condition each fiscal year.

07A-273 - Administration Operational Plan - 2023-2024 - 20 -

PROGRAM ID: 1000 - Engineering

PROGRAM ACTIVITY: Operations and Maintenance

1. K To sustain the condition and safety of Louisiana's On-system (State-owned) bridges, as part of the National Highway System, so that deck area of structurally deficient NHS bridges constitutes not more than 10% of the deck area of all the NHS bridges.

#### PROGRAM ACTIVITY: Operations and Maintenance

| K | To sustain the condition and safety of Louisiana's On-system (State-owned) bridges, as part of the Statewide or Regional Highway System, so that deck area of |
|---|---------------------------------------------------------------------------------------------------------------------------------------------------------------|
|   | structurally deficient bridges constitutes not more than 20% of the deck area of all the SHS and RHS bridges.                                                 |