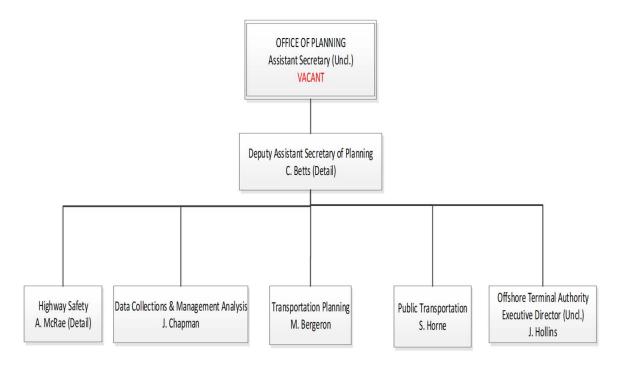

### OPERATIONAL PLAN FORM PROGRAM DESCRIPTION

PROGRAM NAME: 3000 - Office of Planning

PROGRAM AUTHORIZATION: § La. R.S. 36:508.1 and 48:228 through 48:233, both inclusive. Federal Statute: United States Code, Title 23,

PROGRAM MISSION: Provide strategic direction for a seamless, multimodal transportation system.

PROGRAM GOAL(S):

Provide Quality Customer Service

Enhance Public Confidence

Deliver Critical Infrastructure Improvements

Operate a Safe and Efficient Infrastructure System

PROGRAM ACTIVITY: Operations and Maintenance

PROGRAM ACTIVITY: Support Services

PROGRAM ACTIVITY: Program and Project Delivery

PROGRAM ACTIVITY: Transit

# LOUISIANA DEPARTMENT OF TRANSPORTATION AND DEVELOPMENT OFFICE OF PLANNING

PROGRAM ID: 3000 - Planning

PROGRAM ACTIVITY: Program and Project Delivery

1. K Implement an average of three percent of the Louisiana Statewide Transportation Plan each fiscal year.