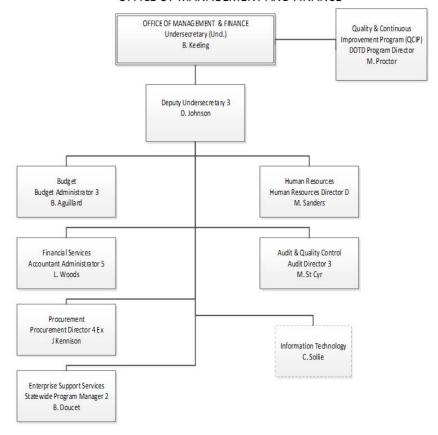

|                  |                  |                  |              |              |

07A-273 - Administration Operational Plan - 2023-2024 - 10 -

### OPERATIONAL PLAN FORM PROGRAM DESCRIPTION

PROGRAM NAME: 2000 - Office of Management and Finance

PROGRAM AUTHORIZATION: § L.R.S. 36:506

PROGRAM MISSION:

To support the mission of DOTD by providing services that enables the success of all DOTD agencies, offices, and programs.

PROGRAM GOAL(S):

Provide Quality Customer Service
Enhance Public Confidence
Deliver Critical Infrastructure Improvements
Operate a Safe and Efficient Infrastructure System

PROGRAM ACTIVITY: Support Services

07A–273 - Administration - 11 - Operational Plan - 2023–2024

## LOUISIANA DEPARTMENT OF TRANSPORTATION AND DEVELOPMENT OFFICE OF MANAGEMENT AND FINANCE



DEPARTMENT ID: 07 - Department of Transportation and Development

AGENCY ID: 273 - Administration

PROGRAM ID: 2000 - Management and Finance

PROGRAM ACTIVITY: Support Services

. K To deliver better, cleaner, safer and less congested modes of transportation by sustaining a highly skilled workforce at all levels within the Department by maintaining an overall turnover rate at or below the statewide turnover rate.

Children's Budget Link: Not Applicable

Human Resource Policies Beneficial to Women and Families Link: Not Applicabl

Other Links (TANF, Tobacco Settlement, Workforce Development Commission, or Other): Not Applicable

Explanatory Note:

|       |   |                            |              | PERFORMANCE INDICATOR VALUES |              |              |              |