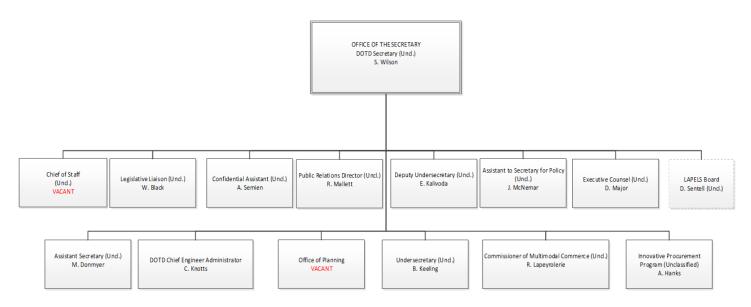

courses.

07A–273 - Administration -7 - Operational Plan - 2023–2024

### OPERATIONAL PLAN FORM PROGRAM DESCRIPTION

PROGRAM NAME: 1000 - Secretary's Office

PROGRAM AUTHORIZATION: § La. R.S. 36:503

PROGRAM MISSION: To provide leadership, direction, and accountability for all DOTD programs in support of its mission.

PROGRAM GOAL(S):

Provide administrative direction and leadership, which will ensure that subordinate DOTD programs are managed to provide the optimum benefits and services to the public within the constraints of available funding and applicable regulations, and perform all operational functions with safety as a priority.

PROGRAM ACTIVITY: Support Services

PROGRAM ACTIVITY: Administration

### LOUISIANA DEPARTMENT OF TRANSPORTATION AND DEVELOPMENT OFFICE OF THE SECRETARY



DEPARTMENT ID: 07- Department of Transportation and Development AGENCY ID: 273 - Administration

PROGRAM ID: 1000 - Office of the Secretary PROGRAM ACTIVITY: Support Services

1. K To sustain administrative expenses at five percent or less of total annual expenditures.

Children's Budget Link:

Human Resource Policies Beneficial to Women and Families Link:

Other Links (TANF, Tobacco Settlement, Workforce Development Commission, or Other):

Explanatory Note:

|       |   |                                                    |                  | PERFORMANCE INDICATOR VALUES |                  |                  |                  |              |              |
|-------|---|----------------------------------------------------|------------------|------------------------------|--------------