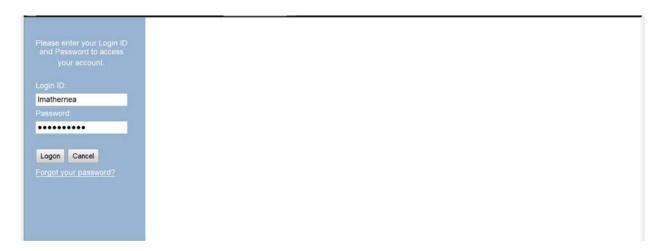

## wwwotmms.doa.louisiana.gov/SelfService

Note: There is **no dot** after www in this address.

- Press < Enter >
- The Login Screen will be shown

• Enter your Login ID.

This is usually your first initial and last name. In some cases, because of duplication, it is the first name and last name. Other IDs are possible. If you do not remember your Login ID you may contact OTS NCS at <a href="NCSServicePortal@la.gov">NCSServicePortal@la.gov</a> for assistance.

- Press <Tab > OR click in the Password field. Enter your Password.
  - The password is case sensitive.
  - If you do not remember your password, you have the option to reset it using the "Forgot Password" tool.
- Press <Enter> OR click on the *Logon* button.