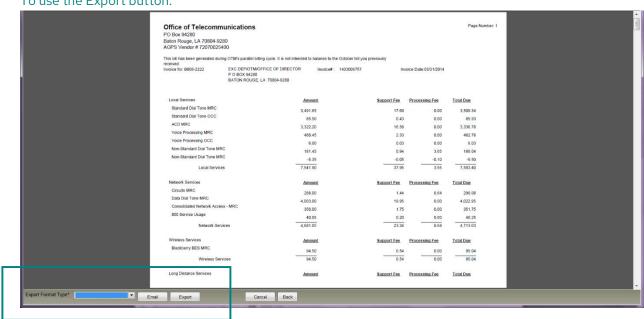

**Export**—When viewing an individual report, the user will see the option to *Export* the report. After selecting an export format type (NCS recommends PDF or Excel Data Only depending on the report type), clicking the *Export* button begins the steps to save the report as a PDF or Excel document.

**Export Format Type**—An export format type *must* be selected before the report can be exported. An export format type *should* be selected before the report is sent by email to another person. The Self Service Portal offers users the option to export billing reports to several formats. NCS only supports two of these export formats:

- PDF -Adobe **PDF** for printing and/or visually representing data from any report type, or
- XLS **Excel (Data Only)** for manipulating data (sorting, filtering, graphing, etc.) from these report types only:
  - o Agency Bill 800 Call Detail Export
  - o Agency Bill Detail Only Export (includes all lines of service)
  - Agency Long Distance Usage Export