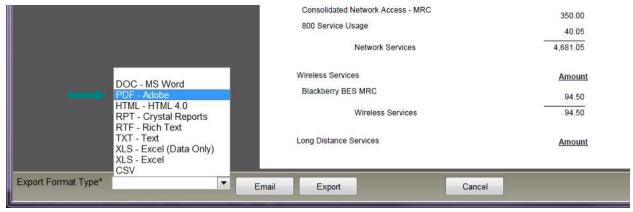

**Export Format Type**—An export format type *must* be selected before the report can be exported. An export format type *should* be selected before the report is sent by email to another person. The Self Service Portal offers users the option to export billing reports to several formats. NCS only supports two of these export formats:

- PDF -Adobe **PDF** for printing and/or visually representing data from any report type, or
- XLS **Excel (Data Only)** for manipulating data (sorting, filtering, graphing, etc.) from these report types only:
  - o Agency Bill 800 Call Detail Export
  - o Agency Bill Detail Only Export (includes all lines of service)
  - Agency Long Distance Usage Export

Exporting to unsupported format types may produce unexpected results.

**Back**—Returns the user to the first page of a report within a single report view.

**Cancel**—Returns the user from a single report view to the Report History List.