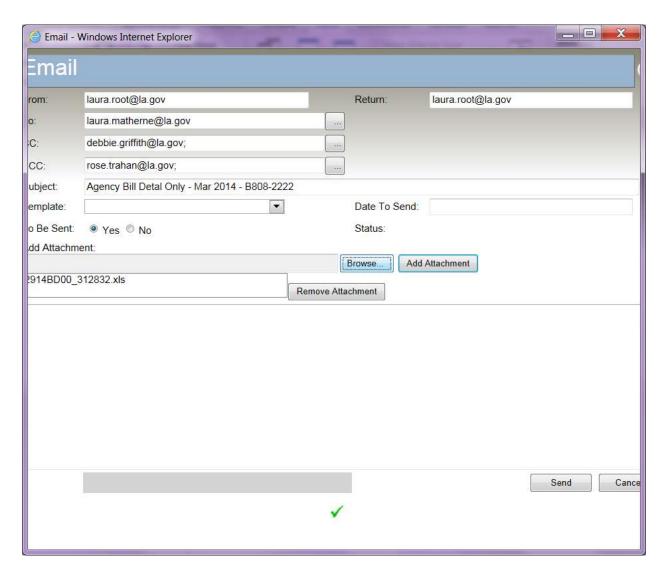

**Email**—When viewing an individual report, the user will see the option to *Email* the report. After selecting an export format type (NCS recommends PDF or Excel Data Only depending on the report type), clicking the *Email* button will open a window for you to enter destination information, a subject line, and additional attachments if desired. If no export format type is selected, the export format type defaults to PDF.

The selected report will be shown in PDF format.

At the bottom of the window are buttons to:

- email the report (refer to *Email Billing Reports* in this guide)
- export the report (refer to Export and Save Billing Reports in this guide)
- return to the Report History List (Cancel)