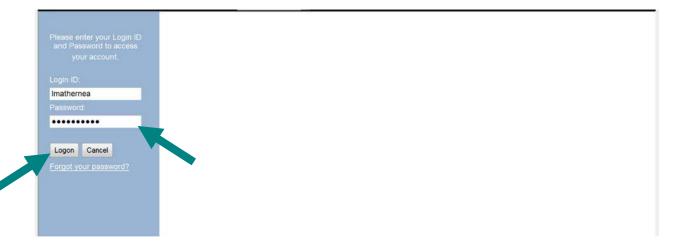

- Press <Tab > OR click in the Password field. Enter your Password.
  - The password is case sensitive.
  - If you do not remember your password, you have the option to reset it using the "Forgot Password" tool.
- Press <Enter> OR click on the *Logon* button.