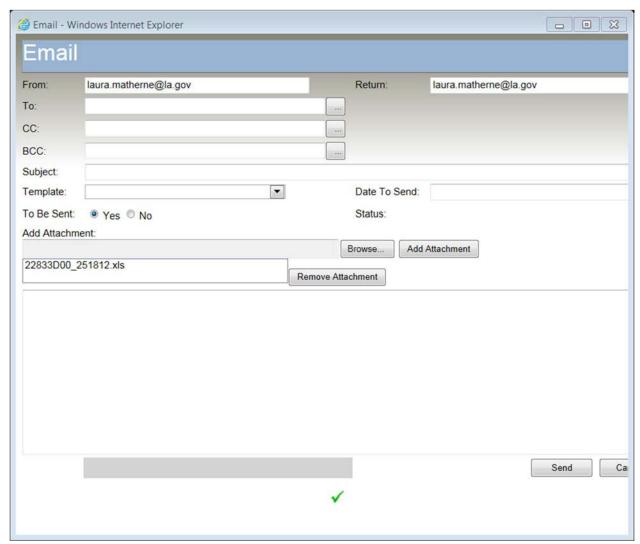

**Email**—When viewing an individual report, the user will see the option to *Email* the report. After selecting an export format type (NCS recommends PDF or Excel Data Only depending on the report type), clicking the *Email* button will open a window for you to enter destination information, a subject line, and additional attachments if desired. If no export format type is selected, the export format type defaults to PDF.