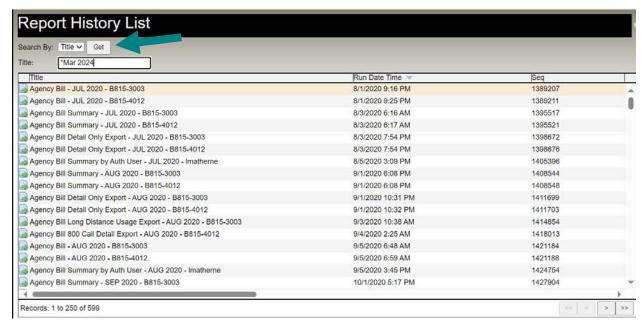

#### Example 3-Filter by Date

To see all reports for March 2024 only, from the Report History List screen:

• Click in the *Title* field

Enter an asterisk followed by the three letter month and four-digit year: \*Mar 2024

Press <Enter> or click the Get button.

The report choices are limited to those containing the characters you included.