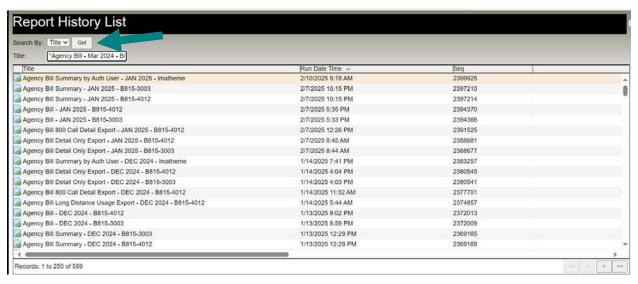

### **Example 1–Filter by Complete Title**

To see only the March 2024 Agency Bill report for account number B815-3003, from the *Report History List* screen:

• Click in the Title field

Enter an asterisk followed by the report title: \*Agency Bill - Mar 2024 - B815-3003

• Press <Enter> or click the Get button.

The report choices are limited to those containing the characters you included.