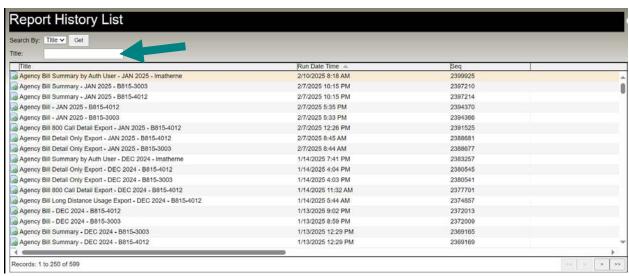

### Filter Reports

You may filter the reports shown in the *Report History List* by entering information in the *Title* field. Enter an asterisk (\*) at the beginning of this field, followed by the full or partial report title. The results will include all reports with the characters you entered in the title.

To filter reports, from the Report History List screen:

- Click in the *Title* field
- Enter an asterisk (\*) followed by the full or partial report title
- Press the Get button.