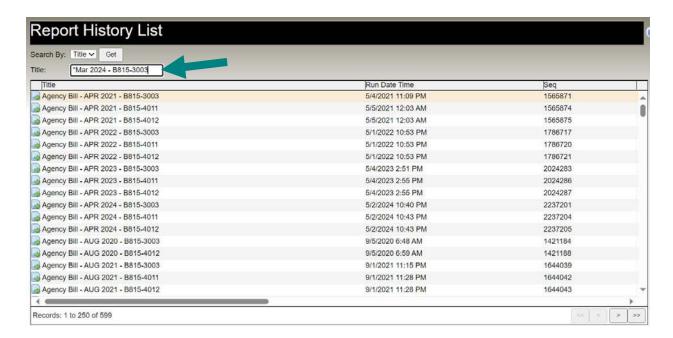

#### Example 4-Filter by Account Number and Date

To see all account unit B815-3003 reports for March 2024 only, from the Report History List screen:

• Click in the Title field

 Enter an asterisk followed by the three letter month and four-digit year and the account unit number: \*Mar 2024 - B815-3003

• Press <Enter> or click the Get button.

The report choices are limited to those containing the characters you included.