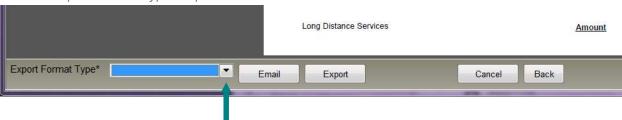

**Export Format Type**—An export format type *must* be selected before the report can be exported. An export format type *should* be selected before the report is sent by email to another person. The Self Service Portal offers users the option to export billing reports to several formats. NCS only supports two of these export formats: