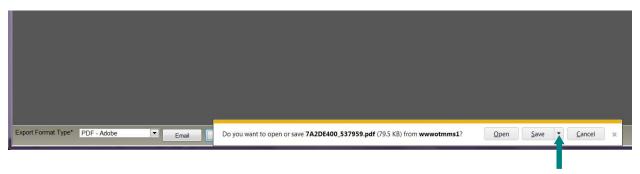

**Email**—When viewing an individual report, the user will see the option to *Email* the report. After selecting an export format type (NCS recommends PDF or Excel Data Only depending on the report type), clicking the *Email* button will open a window for you to enter destination information, a subject line, and additional attachments if desired. If no export format type is selected, the export format type defaults to PDF.

**Export**—When viewing an individual report, the user will see the option to *Export* the report. After selecting an export format type (NCS recommends PDF or Excel Data Only depending on the report type), clicking the *Export* button begins the steps to save the report as a PDF or Excel document.

**Export Format Type**—An export format type *must* be selected before the report can be exported. An export format type *should* be selected before the report is sent by email to another person. The Self Service Portal offers users the option to export billing reports to several formats. NCS only supports two of these export formats:

- PDF -Adobe **PDF** for printing and/or visually representing data from any report type, or
- XLS **Excel (Data Only)** for manipulating data (sorting, filtering, graphing, etc.) from these report types only:
  - o Agency Bill 800 Call Detail Export
  - o Agency Bill Detail Only Export (includes all lines of service)
  - Agency Long Distance Usage Export

Bill reports are opened in pdf format. You may see this tool with quick buttons to save, print, page through, zoom in or out, or show the Adobe Reader toolbar.