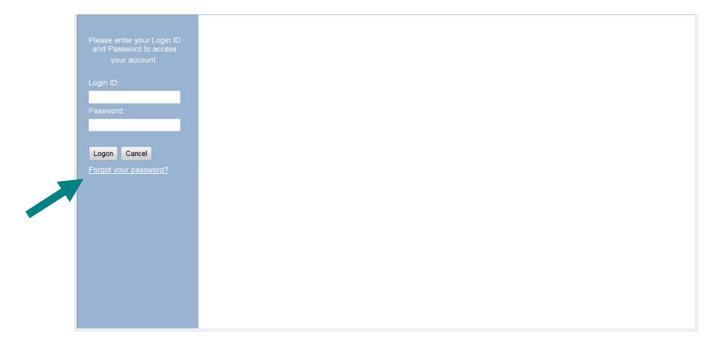

## Log In

• Open a web browser such as Microsoft Edge or Google Chrome.

• Enter the following address in the address bar (near the top of the screen):

## wwwotmms.doa.louisiana.gov/SelfService

Note: There is **no dot** after www in this address.

- Press < Enter >
- The Login Screen will be shown

• Enter your Login ID.

This is usually your first initial and last name. In some cases, because of duplication, it is the first name and last name. Other IDs are possible. If you do not remember your Login ID you may contact OTS NCS at <a href="NCSServicePortal@la.gov">NCSServicePortal@la.gov</a> for assistance.

- Press <Tab > OR click in the Password field. Enter your Password.
  - The password is case sensitive.
  - If you do not remember your password, you have the option to reset it using the "Forgot Password" tool.
- Press <Enter> OR click on the *Logon* button.

## Standard Features and Functions

There are some features and functions which are standard throughout the NCS Self Service Portal.

**Forgot Password**—At the Log In screen, the *Forgot Password* tool offers users the opportunity to obtain a temporary password. Users will then be forced to reset their password.

## Forgot Password?

A Login ID and password are required to access the NCS Self Service Portal. If you do not remember your password, you can reset it by first obtaining a temporary password.

To have a temporary password sent to you by email, use the "Forgot Your Password" tool.