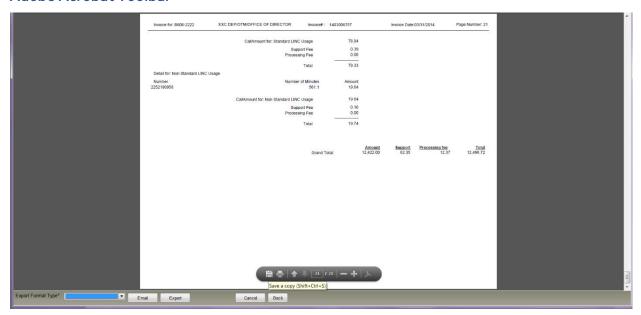

Bill reports are opened in pdf format. You may see this tool with quick buttons to save, print, page through, zoom in or out, or show the Adobe Reader toolbar.

#### **Adobe Acrobat Toolbar**

You may also see an Adobe Acrobat toolbar. It will likely appear in Read Mode

- Print the report
- Page backward 🖺 🗸 🔯 🗓 🕮 🛨 🙏
- Page forward 日本本 コルーナル
- Go to a specific page by typing a page number in the box
- Zoom out 日本日本一十人
- Show the complete Adobe Acrobat Reader toolbar