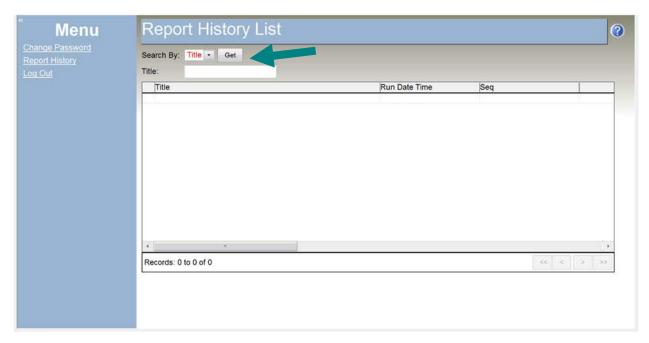

## "Get" Reports

To access the reports click the Report History menu item.

From the **Report History List** screen, click the **Get** button to retrieve a list of available reports.

All reports available to you will be listed.

The list of reports shows:

—The select button. Click to select and view a single report from the Report History List. (A report can also be selected by double-clicking the report title.)

**Title—**The report title. Most bill report titles include the report type, the date as a three-letter month and four-digit year, and the account number.

Run Date Time-The date and time NCS published the bill report online.

**Seq-**A code associated with each report.

### Filter Reports

You may filter the reports shown in the *Report History List* by entering information in the *Title* field. Enter an asterisk (\*) at the beginning of this field, followed by the full or partial report title. The results will include all reports with the characters you entered in the title.