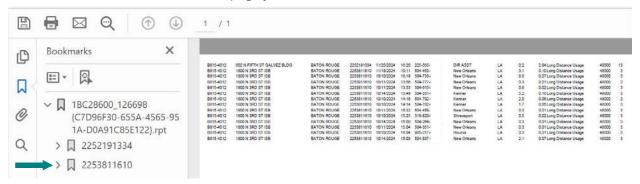

#### **Example:**

From an open Agency Long Distance Usage report:

o Click the Show Adobe Reader toolbar button

o Click the Bookmarks button

o Click a bookmark link to show the page you would like to see.

\*Note: In this example, the dialed telephone numbers have been truncated. The actual bill will contain all ten digits of the dialed telephone numbers.