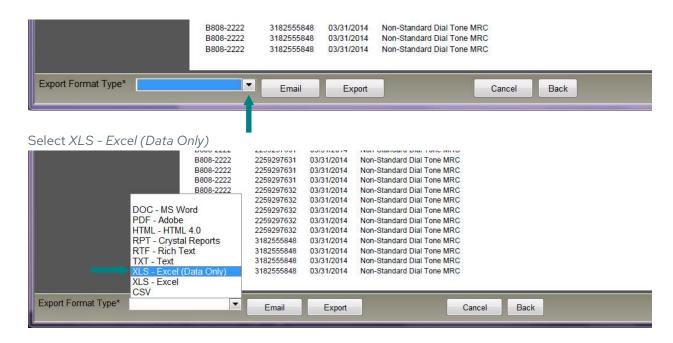

**Export Format Type**—An export format type *must* be selected before the report can be exported. An export format type *should* be selected before the report is sent by email to another person. The Self Service Portal offers users the option to export billing reports to several formats. NCS only supports two of these export formats:

- PDF -Adobe **PDF** for printing and/or visually representing data from any report type, or
- XLS **Excel (Data Only)** for manipulating data (sorting, filtering, graphing, etc.) from these report types only:
  - o Agency Bill 800 Call Detail Export
  - o Agency Bill Detail Only Export (includes all lines of service)
  - Agency Long Distance Usage Export