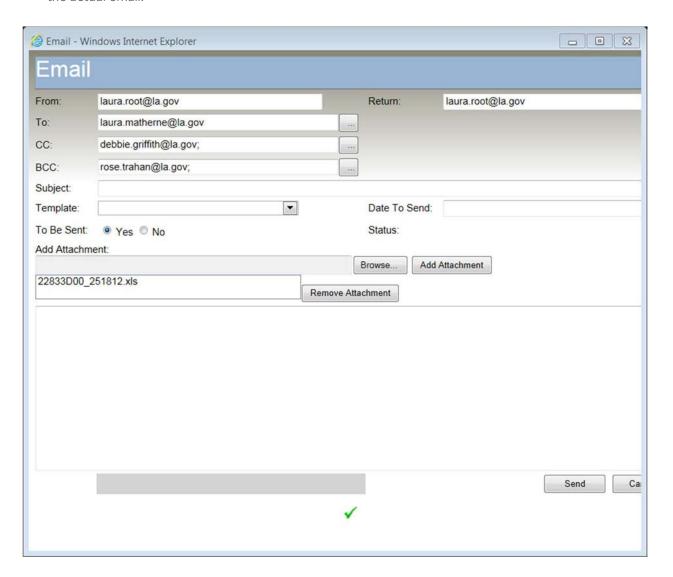

**Email**—When viewing an individual report, the user will see the option to *Email* the report. After selecting an export format type (NCS recommends PDF or Excel Data Only depending on the report type), clicking the *Email* button will open a window for you to enter destination information, a subject line, and additional attachments if desired. If no export format type is selected, the export format type defaults to PDF.