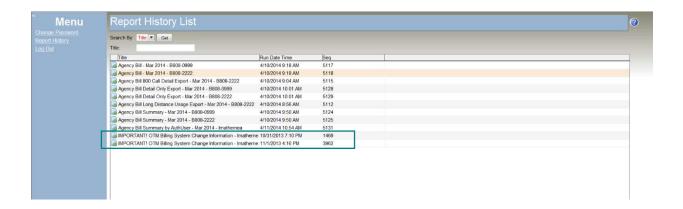

**Report History List**—List of all billing reports available to the user.

**Get**—Clicking *Get* on the Report History List screen retrieves a list of all reports available to the user. The list can be narrowed by entering an asterisk (\*) followed by a full or partial report title in the *Title* field.

## "Get" Reports

To access the reports click the Report History menu item.

From the **Report History List** screen, click the **Get** button to retrieve a list of available reports.

All reports available to you will be listed.

The list of reports shows:

—The select button. Click to select and view a single report from the Report History List. (A report can also be selected by double-clicking the report title.)

**Title—**The report title. Most bill report titles include the report type, the date as a three-letter month and four-digit year, and the account number.

Run Date Time-The date and time NCS published the bill report online.

**Seq-**A code associated with each report.