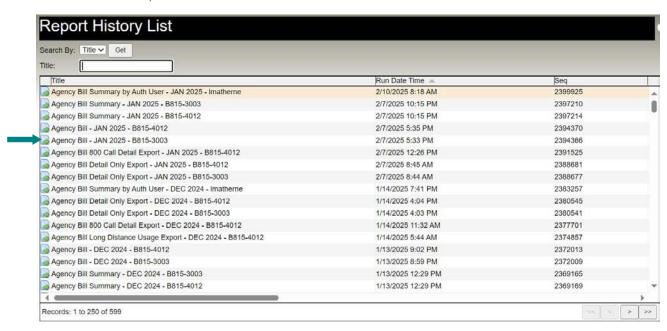

## "Get" Reports

To access the reports click the Report History menu item.

From the **Report History List** screen, click the **Get** button to retrieve a list of available reports.

All reports available to you will be listed.

Note: Reports are only generated when there is actually data to report. This means that, for example, if a particular account unit has no long distance service usage there will be no Agency Bill Long Distance Usage Export report for that account unit.

The list of reports shows:

—The select button. Click to select and view a single report from the Report History List. (A report can also be selected by double-clicking the report title.)

**Title—**The report title. Most bill report titles include the report type, the date as a three-letter month and four-digit year, and the account number.

Run Date Time-The date and time NCS published the bill report online.

**Seq-**A code associated with each report.