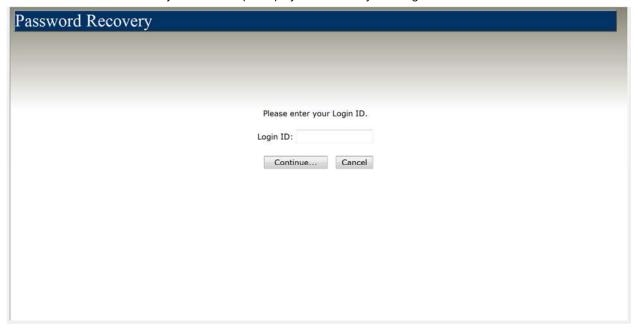

• At the Login Screen, choose Forgot your password?

• The Password Recovery Screen will prompt you to enter your Login ID.

Enter your Login ID and press <Tab> then <Enter> OR click the Continue button
 Allow a few seconds for the action to take place; clicking Continue multiple times may result in your receiving multiple password resets.