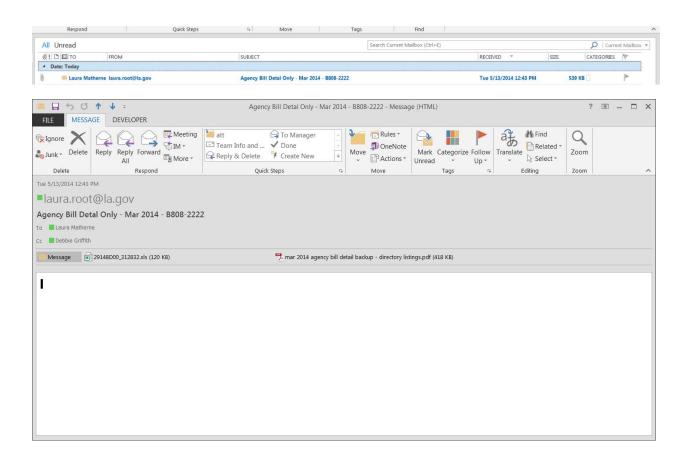

**Email**—When viewing an individual report, the user will see the option to *Email* the report. After selecting an export format type (NCS recommends PDF or Excel Data Only depending on the report type), clicking the *Email* button will open a window for you to enter destination information, a subject line, and additional attachments if desired. If no export format type is selected, the export format type defaults to PDF.

The selected report will be shown in PDF format.

At the bottom of the window are buttons to:

- email the report (refer to *Email Billing Reports* in this guide)
- export the report (refer to Export and Save Billing Reports in this guide)
- return to the Report History List (Cancel)