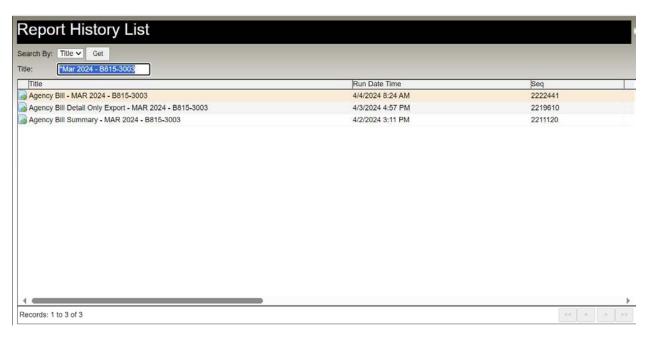

The list of reports shows:

—The select button. Click to select and view a single report from the Report History List. (A report can also be selected by double-clicking the report title.)

**Title—**The report title. Most bill report titles include the report type, the date as a three-letter month and four-digit year, and the account number.

Run Date Time-The date and time NCS published the bill report online.

**Seq-**A code associated with each report.

### Filter Reports

You may filter the reports shown in the *Report History List* by entering information in the *Title* field. Enter an asterisk (\*) at the beginning of this field, followed by the full or partial report title. The results will include all reports with the characters you entered in the title.

Most bill report title consists of three elements:

- the type of bill report
  - o Agency Bill Summary by AuthUser,
  - o Agency Bill,
  - o Agency Bill Summary,
  - o Agency Bill Detail Only Export,
  - o Agency Bill 800 Call Detail Export, or
  - o Agency Long Distance Usage Export;
- the invoice date, written as a three-letter month abbreviation and a four-digit year;
- the account number (general ledger number/accounting unit/cost center).

Each element is separated by a "space dash space" ( - ).

A complete report title is written as:

Report type - Invoice Date - Account Number

For example, the Agency Bill report for account number B815-3003 for March 2024 is titled:

### **Example 1–Filter by Complete Title**

To see only the March 2024 Agency Bill report for account number B815-3003, from the *Report History List* screen:

• Click in the Title field

Enter an asterisk followed by the report title: \*Agency Bill - Mar 2024 - B815-3003