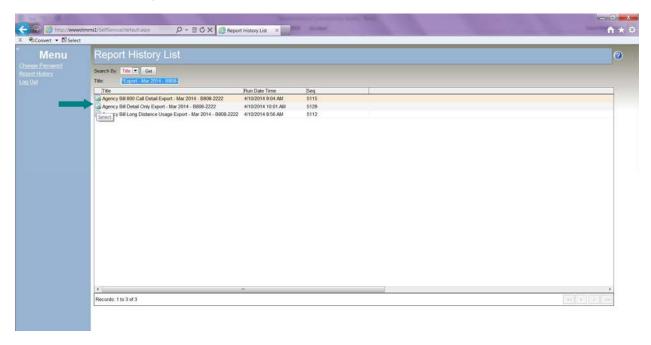

## **Report History List**

## "Get" Reports

To access the reports click the Report History menu item.

From the **Report History List** screen, click the **Get** button to retrieve a list of available reports.

All reports available to you will be listed.

The list of reports shows:

—The select button. Click to select and view a single report from the Report History List. (A report can also be selected by double-clicking the report title.)

**Title—**The report title. Most bill report titles include the report type, the date as a three-letter month and four-digit year, and the account number.

Run Date Time-The date and time NCS published the bill report online.

**Seq-**A code associated with each report.