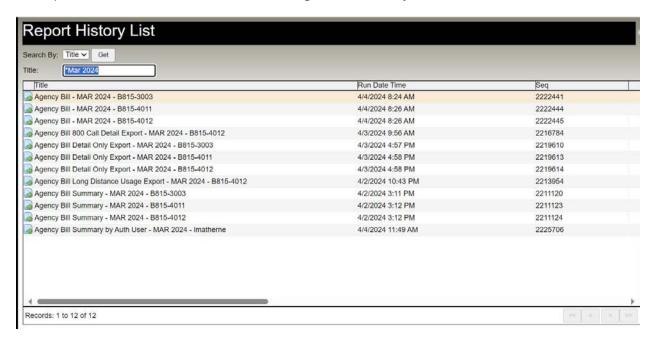

### **Example 1–Filter by Complete Title**

To see only the March 2024 Agency Bill report for account number B815-3003, from the *Report History List* screen:

• Click in the Title field

Enter an asterisk followed by the report title: \*Agency Bill - Mar 2024 - B815-3003

• Press <Enter> or click the Get button.

The report choices are limited to those containing the characters you included.