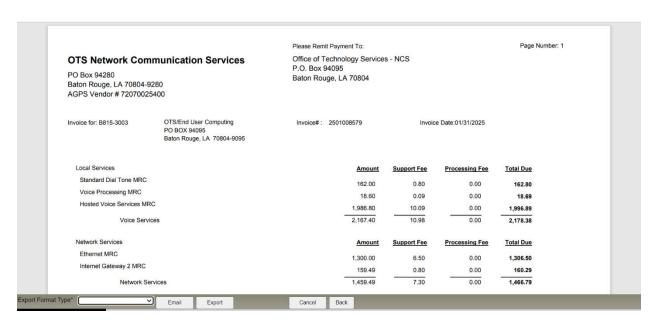

## **Agency Bill**

This report provides a comprehensive view of the agency charges. There are several sections to the report:

- NCS contact and remittance information
- As needed, message with the latest news from NCS regarding changes or enhancements to services
- Identifying information
  - The account number (NCS accounting unit number/general ledger number or cost center) associated with the invoice
  - The address of the agency being invoiced
  - The invoice number
  - The invoice date
- A summary of charges by line of service and total amount due
- Details of charges for each billed item (number) and total amount due
- Grand total

|                                                    |                      | Please Remit Payment To:                                       |                  |                                      |          |                       |             |            | Page N         | lumber: 1   |       |
|----------------------------------------------------|----------------------|----------------------------------------------------------------|------------------|--------------------------------------|----------|-----------------------|-------------|------------|----------------|-------------|-------|
| PO Box 9428<br>Baton Rouge                         |                      |                                                                | ces              | Office of 1<br>P.O. Box<br>Baton Roi | 94095    | ogy Services<br>70804 | - NCS       |            |                |             |       |
| Invoice for: B815                                  | 5-3003               | OTS/End User Computir<br>PO BOX 94095<br>Baton Rouge, LA 70804 | 12<br>           | Invoice#:                            | 250200   | 8579                  | Invoice     | Date:02/28 | /2025          |             |       |
| Local Service                                      | es                   |                                                                |                  |                                      |          | Amount                | Support Fee | Processi   | ng Fee         | Total Due   |       |
| Standard D                                         | ial Tone MRC         |                                                                |                  |                                      |          | 162.00                | 0.80        | 8          | 0.00           | 162.80      |       |
| Voice Proce                                        | Voice Processing MRC |                                                                |                  |                                      |          | 18.60                 | 0.09        | 30         | 0.00           | 18.69       |       |
| Hosted Voice Services MRC                          |                      |                                                                |                  |                                      | 1 986 8  | 1,986.80              | 10.09       | 0.00       |                | 1,996.89    |       |
| Voice Services                                     |                      |                                                                |                  | -                                    | 2,167.40 | 10.98                 | -           | 0.00       | 2,178.38       |             |       |
| Network Services                                   |                      |                                                                |                  |                                      | Amount   | Support Fee           | Processi    | ng Fee     | Total Due      |             |       |
| Ethernet MRC                                       |                      |                                                                |                  |                                      | 1,300.00 | 6.50                  | i i         | 0.00       | 1,306.50       |             |       |
| Internet Gateway 2 MRC                             |                      |                                                                |                  |                                      |          | 159.49                | 0.80        |            | 0.00           | 160.29      |       |
|                                                    | Network Service      | es                                                             |                  |                                      | <u> </u> | 1,459.49              | 7.30        |            | 0.00           | 1,466.79    |       |
|                                                    | Total Amount D       | Due:                                                           |                  |                                      | -        | 3,626.89              | 18.28       |            | 0.00           | 3,645.17    |       |
| Local Se                                           | ervices              | Stan                                                           | dard Dial Tone M | RC                                   |          |                       |             |            |                |             |       |
| Number                                             | Address              | 3                                                              | City             | Des                                  | cription |                       | QTY         | Amount     | Support<br>Fee | Proc<br>Fee | Total |
| 2253424730                                         | 1800                 | N 3RD ST ISB                                                   | BATON ROUGE      | KEY S                                | YSTEM C  | CLASS                 | 1           | 25.50      | 0.13           | 0.00        | 25.63 |
| 2253422569                                         | 627 N                | 4TH ST IBERVILLE BLD                                           | BATON ROUGE      | BASIC                                | CLASS    |                       | 1           | 24.50      | 0.12           | 0.00        | 24.62 |
| 2252190874 617 N 3RD ST LASALLE BLDG BATON ROUGE   |                      | BASIC                                                          | CLASS            |                                      | 1        | 24.50                 | 0.12        | 0.00       | 24.62          |             |       |
| 2252190646 627 N 4TH ST IBERVILLE BLD: BATON ROUGE |                      |                                                                | BASIC            | CLASS                                |          | 1                     | 24.50       | 0.12       | 0.00           | 24.62       |       |
| 2253428717 628 N 4TH ST BIENVILLE BLD: BATON ROUGE |                      |                                                                | BASIC            | BASIC CLASS                          |          |                       | 24.50       | 0.12       | 0.00           | 24.62       |       |