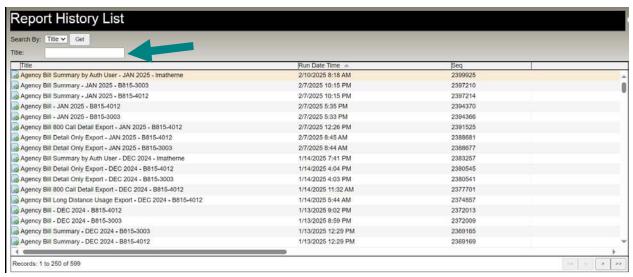

### Filter Reports

You may filter the reports shown in the *Report History List* by entering information in the *Title* field. Enter an asterisk (\*) at the beginning of this field, followed by the full or partial report title. The results will include all reports with the characters you entered in the title.

To filter reports, from the Report History List screen:

- Click in the *Title* field
- Enter an asterisk (\*) followed by the full or partial report title
- Press the Get button.