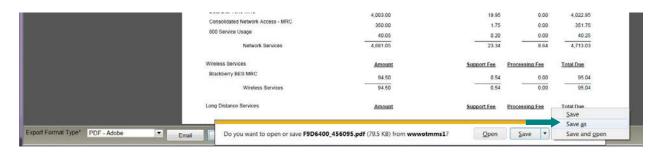

**Email**—When viewing an individual report, the user will see the option to *Email* the report. After selecting an export format type (NCS recommends PDF or Excel Data Only depending on the report type), clicking the *Email* button will open a window for you to enter destination information, a subject line, and additional attachments if desired. If no export format type is selected, the export format type defaults to PDF.

**Export**—When viewing an individual report, the user will see the option to *Export* the report. After selecting an export format type (NCS recommends PDF or Excel Data Only depending on the report type), clicking the *Export* button begins the steps to save the report as a PDF or Excel document.

**Export Format Type**—An export format type *must* be selected before the report can be exported. An export format type *should* be selected before the report is sent by email to another person. The Self Service Portal offers users the option to export billing reports to several formats. NCS only supports two of these export formats:

- PDF -Adobe **PDF** for printing and/or visually representing data from any report type, or
- XLS **Excel (Data Only)** for manipulating data (sorting, filtering, graphing, etc.) from these report types only:
  - o Agency Bill 800 Call Detail Export
  - o Agency Bill Detail Only Export (includes all lines of service)
  - Agency Long Distance Usage Export