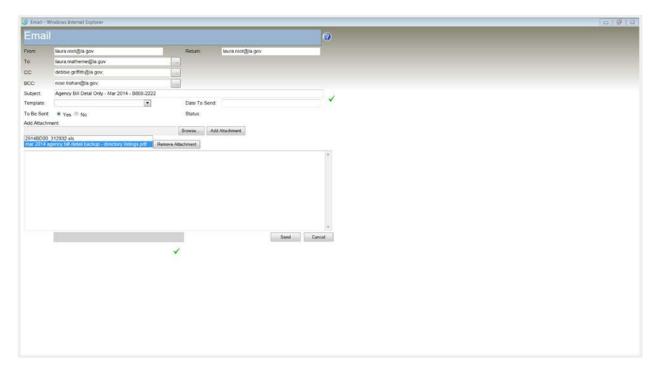

**Email**—When viewing an individual report, the user will see the option to *Email* the report. After selecting an export format type (NCS recommends PDF or Excel Data Only depending on the report type), clicking the *Email* button will open a window for you to enter destination information, a subject line, and additional attachments if desired. If no export format type is selected, the export format type defaults to PDF.

The selected report will be shown in PDF format.

At the bottom of the window are buttons to:

- email the report (refer to *Email Billing Reports* in this guide)
- export the report (refer to Export and Save Billing Reports in this guide)
- return to the Report History List (Cancel)