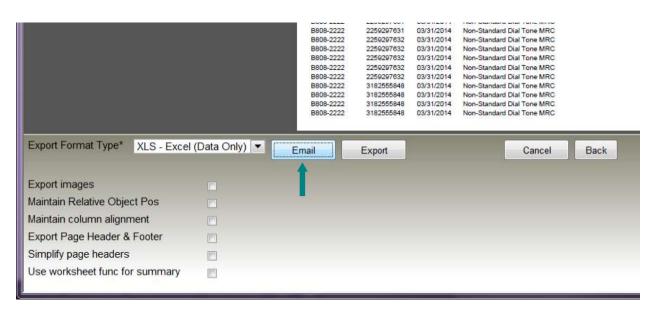

**Export**—When viewing an individual report, the user will see the option to *Export* the report. After selecting an export format type (NCS recommends PDF or Excel Data Only depending on the report type), clicking the *Export* button begins the steps to save the report as a PDF or Excel document.

**Export Format Type**—An export format type *must* be selected before the report can be exported. An export format type *should* be selected before the report is sent by email to another person. The Self Service Portal offers users the option to export billing reports to several formats. NCS only supports two of these export formats:

- PDF -Adobe **PDF** for printing and/or visually representing data from any report type, or
- XLS **Excel (Data Only)** for manipulating data (sorting, filtering, graphing, etc.) from these report types only:
  - o Agency Bill 800 Call Detail Export
  - o Agency Bill Detail Only Export (includes all lines of service)
  - Agency Long Distance Usage Export