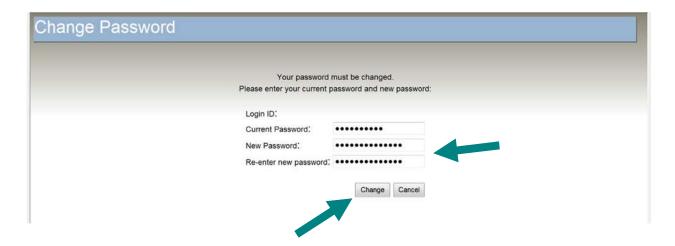

**Tip:** You should be able to **copy** the temporary password from your email and **paste** it into the password field when you log in.

• Log in with your Login ID and your temporary password

- You will be prompted to change your password.
  - Enter your temporary password in the Current Password field.
  - Enter a new password in the New Password field. The password:
    - must contain:
      - at least 10 characters
      - at least 1 number
      - at least 1 capital letter
    - should be different from your past three passwords.
  - Re-enter the new password in the Re-enter new password field.
- Click Change to continue

- Enter your new password.
  - The password must contain:
    - at least 10 characters
    - at least 1 number
    - at least 1 capital letter
  - The password should be different from the past three passwords used
- Re-enter (confirm) the new password
- Click Change to continue