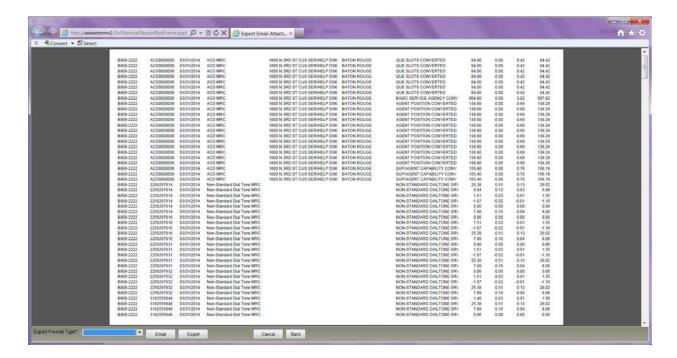

#### View, Navigate, and Print Report

To view a specific report, select it from the Report History List. To do this, you may either

- Click the Select button ( ) beside the report title, OR
- Double-click the report title.

The selected report will be shown in PDF format.

At the bottom of the window are buttons to:

- email the report (refer to *Email Billing Reports* in this guide)
- export the report (refer to Export and Save Billing Reports in this guide)
- return to the Report History List (Cancel)

Click Cancel to leave the report and return to the Report History List.

return to the first page of the current report (Back)
 Click the Back button to return to the first page of a report.