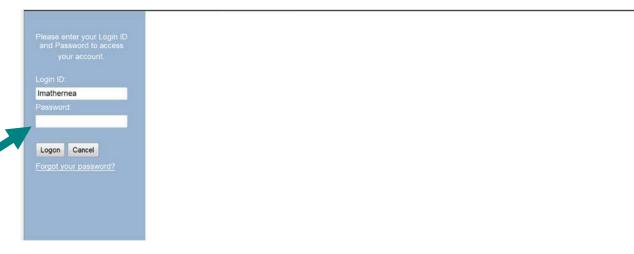

## wwwotmms.doa.louisiana.gov/SelfService

Note: There is **no dot** after www in this address.

- Press < Enter >
- The Login Screen will be shown

• Enter your Login ID.

This is usually your first initial and last name. In some cases, because of duplication, it is the first name and last name. Other IDs are possible. If you do not remember your Login ID you may contact OTS NCS at <a href="NCSServicePortal@la.gov">NCSServicePortal@la.gov</a> for assistance.