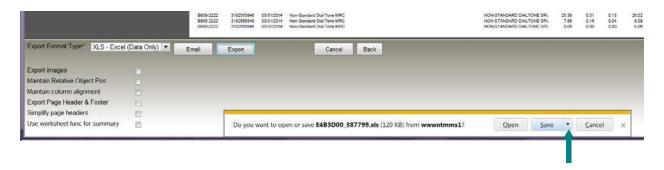

**Export**—When viewing an individual report, the user will see the option to *Export* the report. After selecting an export format type (NCS recommends PDF or Excel Data Only depending on the report type), clicking the *Export* button begins the steps to save the report as a PDF or Excel document.