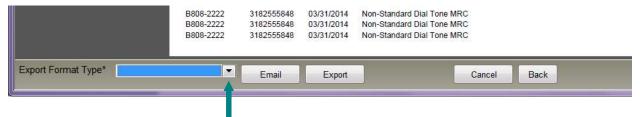

**Export Format Type**—An export format type *must* be selected before the report can be exported. An export format type *should* be selected before the report is sent by email to another person. The Self Service Portal offers users the option to export billing reports to several formats. NCS only supports two of these export formats:

- PDF -Adobe **PDF** for printing and/or visually representing data from any report type, or
- XLS **Excel (Data Only)** for manipulating data (sorting, filtering, graphing, etc.) from these report types only:
  - o Agency Bill 800 Call Detail Export
  - o Agency Bill Detail Only Export (includes all lines of service)
  - Agency Long Distance Usage Export

Exporting to unsupported format types may produce unexpected results.

**Back**—Returns the user to the first page of a report within a single report view.

**Cancel**—Returns the user from a single report view to the Report History List.