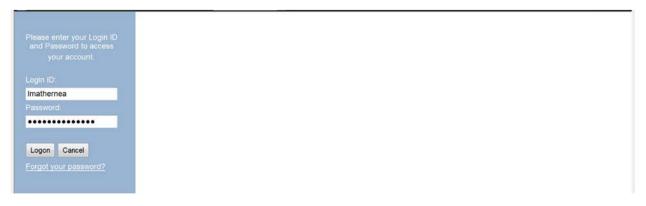

## wwwotmms.doa.louisiana.gov/SelfService

Note: There is **no dot** after www in this address.

- Press < Enter >
- The Login Screen will be shown

• Enter your Login ID.

This is usually your first initial and last name. In some cases, because of duplication, it is the first name and last name. Other IDs are possible. If you do not remember your Login ID you may contact OTS NCS at <a href="NCSServicePortal@la.gov">NCSServicePortal@la.gov</a> for assistance.

- Press <Tab > OR click in the Password field. Enter your Password.
  - The password is case sensitive.
  - If you do not remember your password, you have the option to reset it using the "Forgot Password" tool.
- Press <Enter> OR click on the *Logon* button.