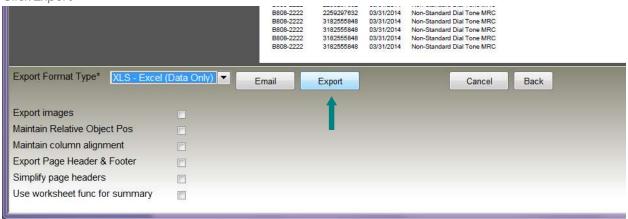

**Export**—When viewing an individual report, the user will see the option to *Export* the report. After selecting an export format type (NCS recommends PDF or Excel Data Only depending on the report type), clicking the *Export* button begins the steps to save the report as a PDF or Excel document.