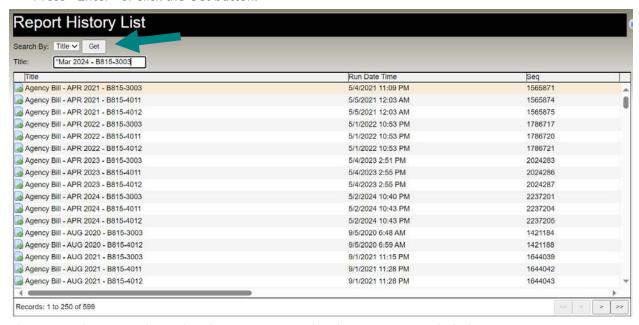

#### Example 4-Filter by Account Number and Date

To see all account unit B815-3003 reports for March 2024 only, from the Report History List screen:

• Click in the Title field

 Enter an asterisk followed by the three letter month and four-digit year and the account unit number: \*Mar 2024 - B815-3003

• Press <Enter> or click the Get button.

The report choices are limited to those containing the characters you included.