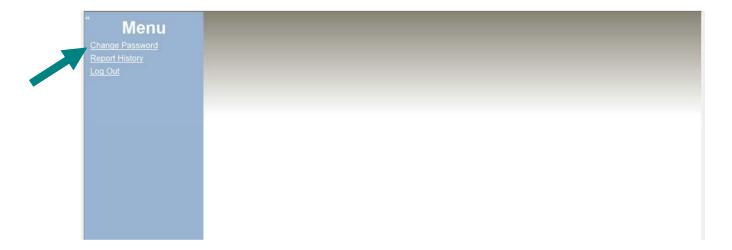

## **Change Your Password**

After you have logged in to the NCS Self Service Portal, you may change your password at any time.

• Click the Change Password menu item on the left side of the screen.

• The Change Password screen is displayed