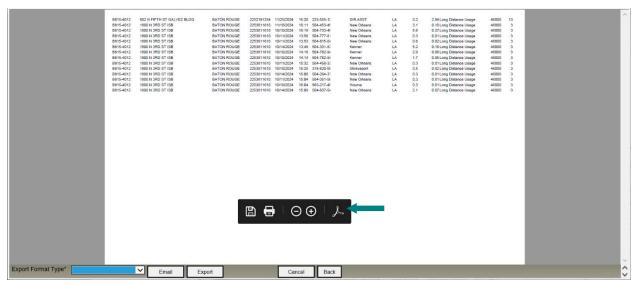

#### **Example:**

From an open Agency Long Distance Usage report:

o Click the Show Adobe Reader toolbar button

o Click the Bookmarks button

o Click a bookmark link to show the page you would like to see.

\*Note: In this example, the dialed telephone numbers have been truncated. The actual bill will contain all ten digits of the dialed telephone numbers.