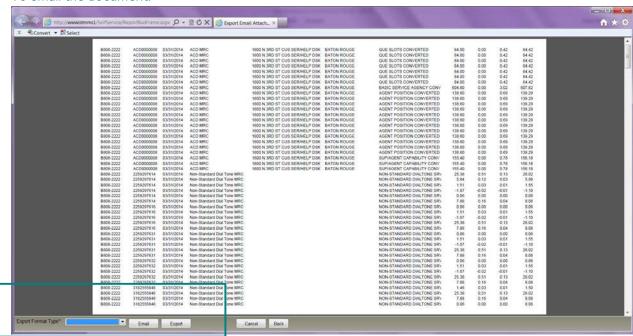

**Email**—When viewing an individual report, the user will see the option to *Email* the report. After selecting an export format type (NCS recommends PDF or Excel Data Only depending on the report type), clicking the *Email* button will open a window for you to enter destination information, a subject line, and additional attachments if desired. If no export format type is selected, the export format type defaults to PDF.

**Export**—When viewing an individual report, the user will see the option to *Export* the report. After selecting an export format type (NCS recommends PDF or Excel Data Only depending on the report type), clicking the *Export* button begins the steps to save the report as a PDF or Excel document.

**Export Format Type**—An export format type *must* be selected before the report can be exported. An export format type *should* be selected before the report is sent by email to another person. The Self Service Portal offers users the option to export billing reports to several formats. NCS only supports two of these export formats: