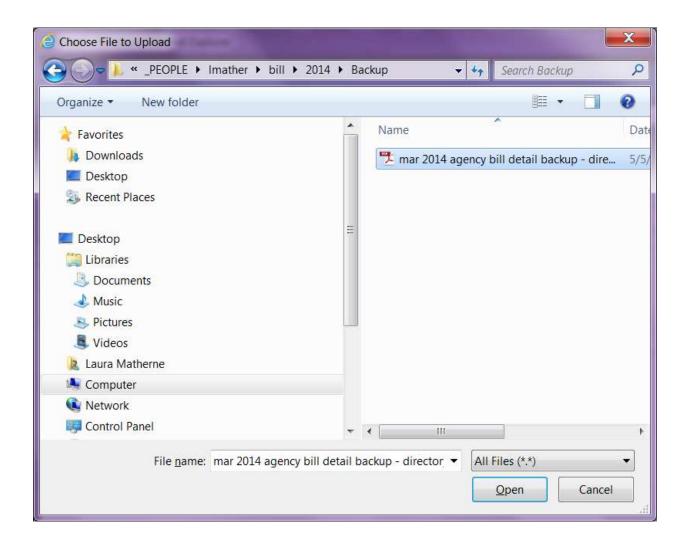

**Email**—When viewing an individual report, the user will see the option to *Email* the report. After selecting an export format type (NCS recommends PDF or Excel Data Only depending on the report type), clicking the *Email* button will open a window for you to enter destination information, a subject line, and additional attachments if desired. If no export format type is selected, the export format type defaults to PDF.

**Export**—When viewing an individual report, the user will see the option to *Export* the report. After selecting an export format type (NCS recommends PDF or Excel Data Only depending on the report type), clicking the *Export* button begins the steps to save the report as a PDF or Excel document.