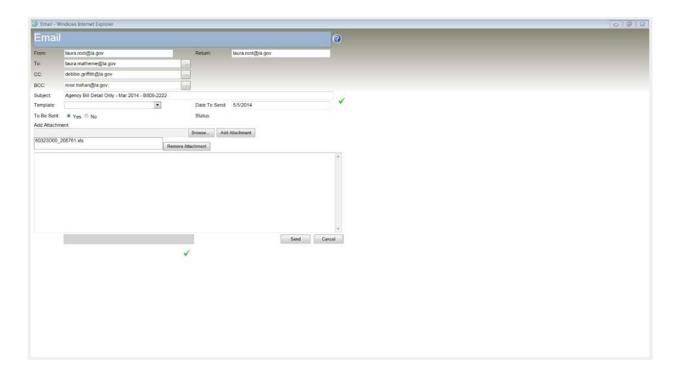

**Email**—When viewing an individual report, the user will see the option to *Email* the report. After selecting an export format type (NCS recommends PDF or Excel Data Only depending on the report type), clicking the *Email* button will open a window for you to enter destination information, a subject line, and additional attachments if desired. If no export format type is selected, the export format type defaults to PDF.

The selected report will be shown in PDF format.

At the bottom of the window are buttons to:

- email the report (refer to *Email Billing Reports* in this guide)
- export the report (refer to Export and Save Billing Reports in this guide)
- return to the Report History List (Cancel)