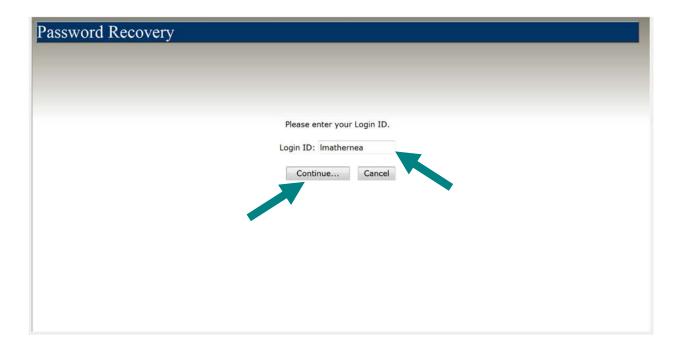

• At the Login Screen, choose Forgot your password?

• The Password Recovery Screen will prompt you to enter your Login ID.

Enter your Login ID and press <Tab> then <Enter> OR click the Continue button
 Allow a few seconds for the action to take place; clicking Continue multiple times may result in your receiving multiple password resets.