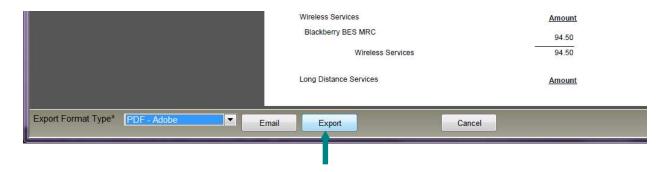

**Export**—When viewing an individual report, the user will see the option to *Export* the report. After selecting an export format type (NCS recommends PDF or Excel Data Only depending on the report type), clicking the *Export* button begins the steps to save the report as a PDF or Excel document.

**Export Format Type**—An export format type *must* be selected before the report can be exported. An export format type *should* be selected before the report is sent by email to another person. The Self Service Portal offers users the option to export billing reports to several formats. NCS only supports two of these export formats: