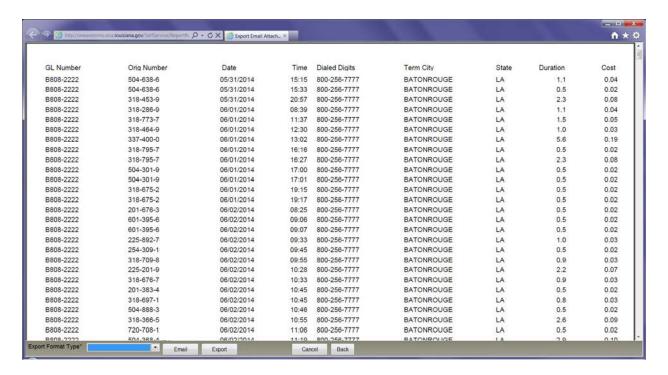

- Agency Bill Summary—Summary of charges for the account number (general ledger number/cost center/accounting unit) by line of service, including totals for each line of service as well as a grand total. Best for printing or viewing in PDF.
- Agency Bill Detail Only Export—Monthly recurring charges for each telephone or circuit number (includes all lines of service). Best for export to Excel Data Only.
- Agency Bill 800 Call Detail Export—Call charges for each toll free number associated with the
  account number. Call details include originating number, date and time, dialed digits, terminal city
  and state, duration, and cost. Best for export to Excel Data Only.
- Agency Long Distance Usage Export—Long distance charges associated with each telephone number. Call details include originating number, date and time, dialed digits, terminal city and state, duration, and cost. Best for export to Excel Data Only.

- Agency Bill Summary by AuthUser—A list of grand totals due for each account number the user is authorized to access. Best for printing or viewing in PDF.
- Agency Bill—Comprehensive report for the account number (general ledger number/cost
  center/accounting unit) including announcements; identifying information; summary charges by line
  of service, including totals for each line of service as well as a grand total; and detail charges for each
  line of service including charges for each telephone or circuit number. Best for printing or viewing in
  PDF.
- Agency Bill Summary—Summary of charges for the account number (general ledger number/cost center/accounting unit) by line of service, including totals for each line of service as well as a grand total. Best for printing or viewing in PDF.
- Agency Bill Detail Only Export—Monthly recurring charges for each telephone or circuit number (includes all lines of service). Best for export to Excel Data Only.
- Agency Bill 800 Call Detail Export—Call charges for each toll free number associated with the
  account number. Call details include originating number, date and time, dialed digits, terminal city
  and state, duration, and cost. Best for export to Excel Data Only.
- Agency Long Distance Usage Export—Long distance charges associated with each telephone number. Call details include originating number, date and time, dialed digits, terminal city and state, duration, and cost. Best for export to Excel Data Only.