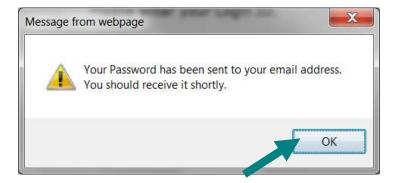

• Your password will be sent to the email address on record for you in NCS's Self Service security database. Click the *OK* button to continue.

• Check your email for a message from OTMBill@LA.Gov

• Note your temporary password.