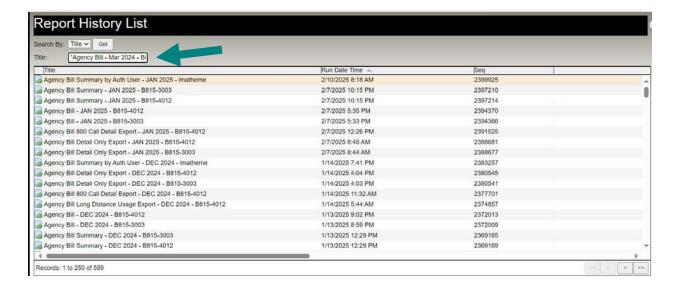

### **Example 1–Filter by Complete Title**

To see only the March 2024 Agency Bill report for account number B815-3003, from the *Report History List* screen:

• Click in the Title field

Enter an asterisk followed by the report title: \*Agency Bill - Mar 2024 - B815-3003

• Press <Enter> or click the Get button.

The report choices are limited to those containing the characters you included.