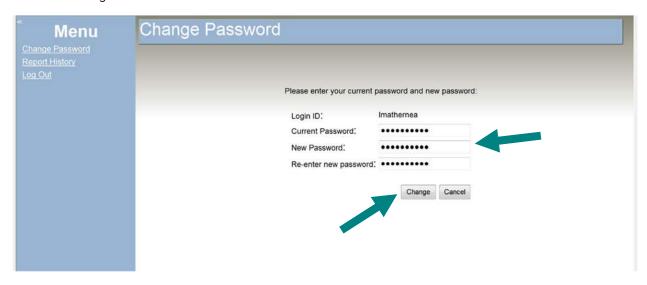

## **Change Your Password**

After you have logged in to the NCS Self Service Portal, you may change your password at any time.

• Click the Change Password menu item on the left side of the screen.

• The Change Password screen is displayed

- Enter your new password.
  - The password must contain:
    - at least 10 characters
    - at least 1 number
    - at least 1 capital letter
  - The password should be different from the past three passwords used
- Re-enter (confirm) the new password
- Click Change to continue