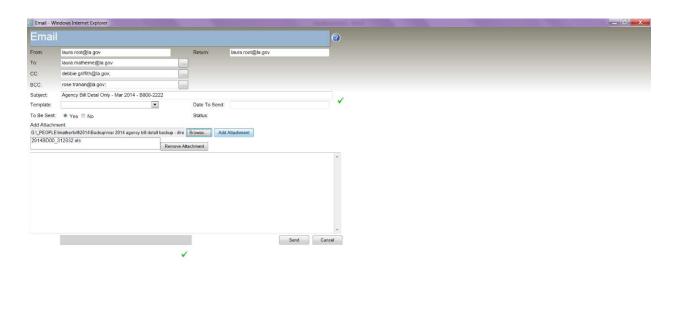

**Email**—When viewing an individual report, the user will see the option to *Email* the report. After selecting an export format type (NCS recommends PDF or Excel Data Only depending on the report type), clicking the *Email* button will open a window for you to enter destination information, a subject line, and additional attachments if desired. If no export format type is selected, the export format type defaults to PDF.

The selected report will be shown in PDF format.

At the bottom of the window are buttons to:

- email the report (refer to *Email Billing Reports* in this guide)
- export the report (refer to Export and Save Billing Reports in this guide)
- return to the Report History List (Cancel)