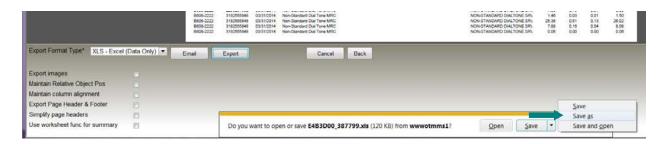

**Export**—When viewing an individual report, the user will see the option to *Export* the report. After selecting an export format type (NCS recommends PDF or Excel Data Only depending on the report type), clicking the *Export* button begins the steps to save the report as a PDF or Excel document.