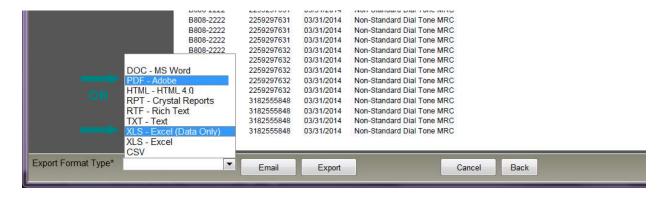

**Export Format Type**—An export format type *must* be selected before the report can be exported. An export format type *should* be selected before the report is sent by email to another person. The Self Service Portal offers users the option to export billing reports to several formats. NCS only supports two of these export formats:

- PDF -Adobe **PDF** for printing and/or visually representing data from any report type, or
- XLS **Excel (Data Only)** for manipulating data (sorting, filtering, graphing, etc.) from these report types only:
  - o Agency Bill 800 Call Detail Export
  - o Agency Bill Detail Only Export (includes all lines of service)
  - Agency Long Distance Usage Export

Exporting to unsupported format types may produce unexpected results.

**Back**—Returns the user to the first page of a report within a single report view.

**Cancel**—Returns the user from a single report view to the Report History List.