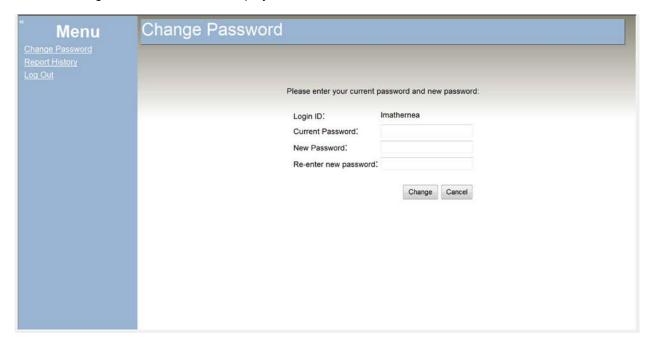

## **Change Your Password**

After you have logged in to the NCS Self Service Portal, you may change your password at any time.

• Click the Change Password menu item on the left side of the screen.

• The Change Password screen is displayed

- Enter your new password.
  - The password must contain:
    - at least 10 characters
    - at least 1 number
    - at least 1 capital letter
  - The password should be different from the past three passwords used
- Re-enter (confirm) the new password
- Click Change to continue