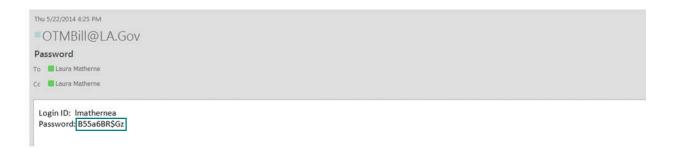

• At the Login Screen, choose Forgot your password?

• The Password Recovery Screen will prompt you to enter your Login ID.

Enter your Login ID and press <Tab> then <Enter> OR click the Continue button
 Allow a few seconds for the action to take place; clicking Continue multiple times may result in your receiving multiple password resets.

• Your password will be sent to the email address on record for you in NCS's Self Service security database. Click the *OK* button to continue.

• Check your email for a message from OTMBill@LA.Gov

• Note your temporary password.

**Tip:** You should be able to **copy** the temporary password from your email and **paste** it into the password field when you log in.

• Log in with your Login ID and your temporary password

- You will be prompted to change your password.
  - Enter your temporary password in the Current Password field.
  - Enter a new password in the New Password field. The password:
    - must contain:
      - at least 10 characters
      - at least 1 number
      - at least 1 capital letter
    - should be different from your past three passwords.
  - Re-enter the new password in the Re-enter new password field.
- Click Change to continue