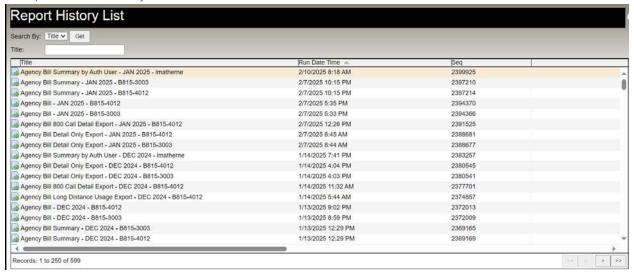

**Report History List**—List of all billing reports available to the user.

**Get**—Clicking *Get* on the Report History List screen retrieves a list of all reports available to the user. The list can be narrowed by entering an asterisk (\*) followed by a full or partial report title in the *Title* field.

## "Get" Reports

To access the reports click the Report History menu item.

From the **Report History List** screen, click the **Get** button to retrieve a list of available reports.

All reports available to you will be listed.

The list of reports shows:

—The select button. Click to select and view a single report from the Report History List. (A report can also be selected by double-clicking the report title.)

**Title—**The report title. Most bill report titles include the report type, the date as a three-letter month and four-digit year, and the account number.

Run Date Time-The date and time NCS published the bill report online.

**Seq-**A code associated with each report.