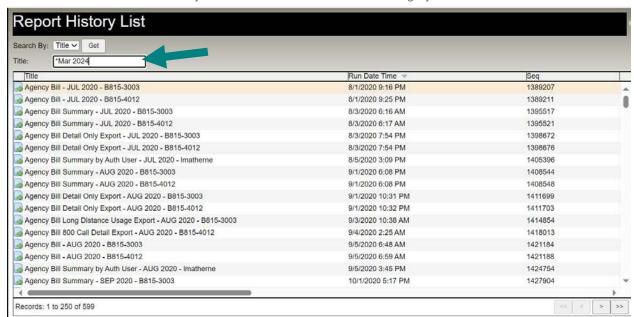

### **Example 1–Filter by Complete Title**

To see only the March 2024 Agency Bill report for account number B815-3003, from the *Report History List* screen:

• Click in the Title field

Enter an asterisk followed by the report title: \*Agency Bill - Mar 2024 - B815-3003

• Press <Enter> or click the Get button.

The report choices are limited to those containing the characters you included.