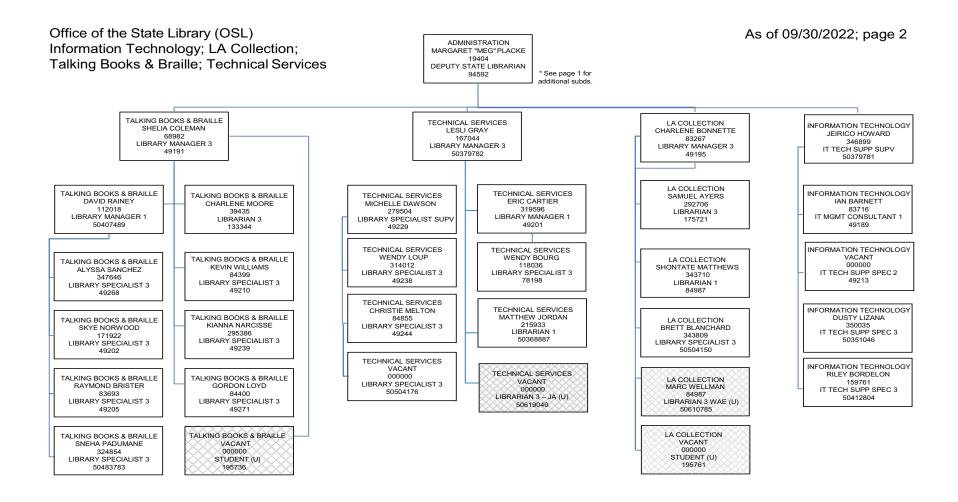

23 | FY 2023-2024 | FY 2023-2024 | FY 2023-2024 |  |
| 21897 | K | Percentage of public libraries satisfied with | 90           | 93                           | 90           | 90           | 90           |              |              |  |
|       |   | OSL services                                  |              |                              |              |              |              |              |              |  |
| 25415 | K | Number of public library technology           | 200          | 231                          | 350          | 350          | 300          |              |              |  |
|       |   | support incidents handled                     |              |                              |              |              |              |              |              |  |





# **Budget Request Overview**

# AGENCY SUMMARY STATEMENT

# **Total Agency**

### **Means of Financing**

| Description                 | FY2021-2022<br>Actuals | Existing Operating Budget<br>as of 10/01/2022 | FY2023-2024<br>Total Request | Over/Under EOB | Percent Change |
|-----------------------------|------------------------|-----------------------------------------------|------------------------------|----------------|----------------|
| STATE GENERAL FUND (Direct) | 3,937,114              | 4,881,733                                     | 9,348,034                    | 4,466,301      | 91.49%         |
| STATE GENERAL FUND BY:      | _                      | _                                             | _                            | _              | _              |
| INTERAGEN