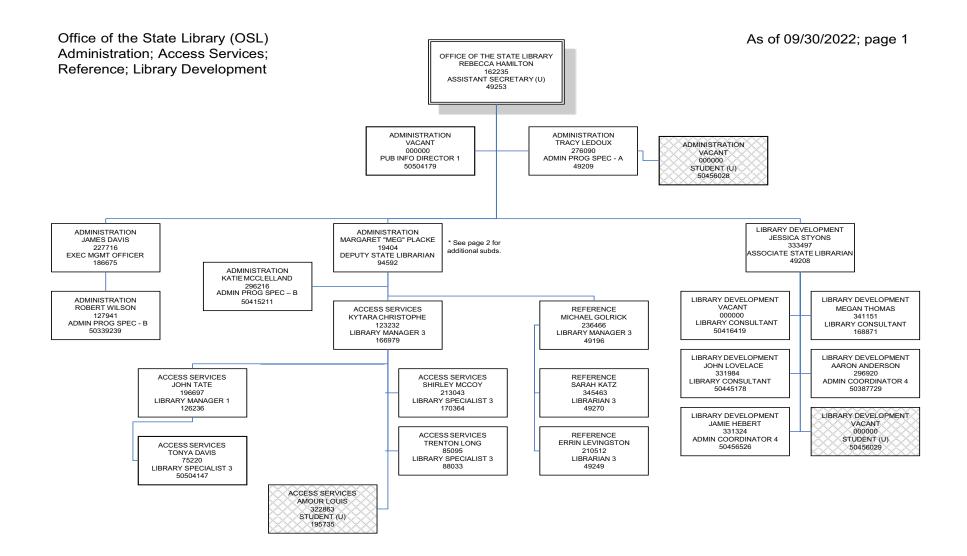

2023 | FY 2023-2024 | FY 2023-2024 | FY 2023-2024 |  |
| 21897 | K | Percentage of public libraries satisfied with | 90           | 93                           | 90           | 90           | 90           |              |              |  |
|       |   | OSL services                                  |              |                              |              |              |              |              |              |  |
| 25415 | K | Number of public library technology           | 200          | 231                          | 350          | 350          | 300          |              |              |  |
|       |   | support incidents handled                     |              |                              |              |              |              |              |              |  |





# **Budget Request Overview**

# AGENCY SUMMARY STATEMENT

# **Total Agency**

### **Means of Financing**

| Description                 | FY2021-2022<br>Actuals | Existing Operating Budget<br>as of 10/01/2022 | FY2023-2024<br>Total Request | Over/Under EOB | Percent Change |
|-----------------------------|------------------------|-----------------------------------------------|------------------------------|----------------|----------------|
| STATE GENERAL FUND (Direct) | 3,937,114              | 4,881,733                                     | 9,348,034                    | 4,466,301      | 91.49%         |
| STATE GENERAL FUND BY:      | _                      | _                                             | _                            | _              | _              |
| INTERAG