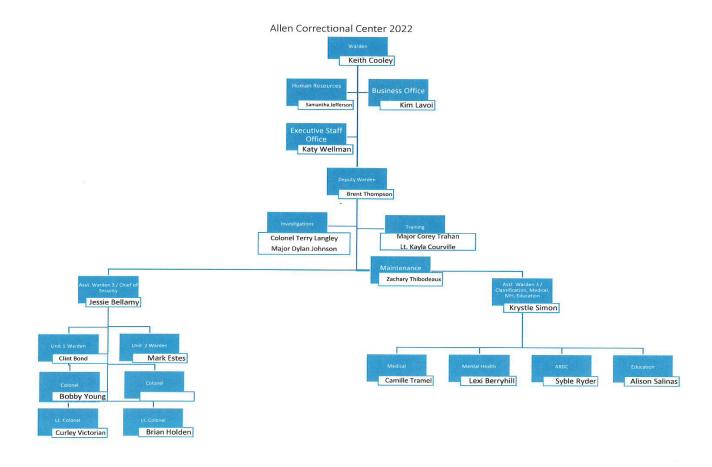

### PROGRAM ACTIVITY:

Louisiana has 9 state adult correctional facilities, one of which is operated by a private prison management corporation. Louisiana's adult prison system came under federal court order in June 1975. During 1997, ten adult state prisons were released from the federal consent decree, under which all state prisons had operated since 1983, (except for a brief period of time when nine had been released from the consent decree). The remaining adult facility, Louisiana State Penitentiary, was released from court supervision in April 1999. According to the 2018 Southern Legislative Conference survey conducted by the Legislative Fiscal Office, Louisiana has the highest incarceration rate in the 15 southern region states – 730.45 offenders per 100,000 population compared to the southern average of 488.16 offenders per 100,000 population.

10/19/2022 - 2:30 PM 02 Corrections Services FY23-24 - Program DescriptionC

DEPARTMENT ID: Department of Public Safety and Corrections AGENCY ID: 08-400 Corrections Services - Administration

PROGRAM ID: Program C: Adult Services