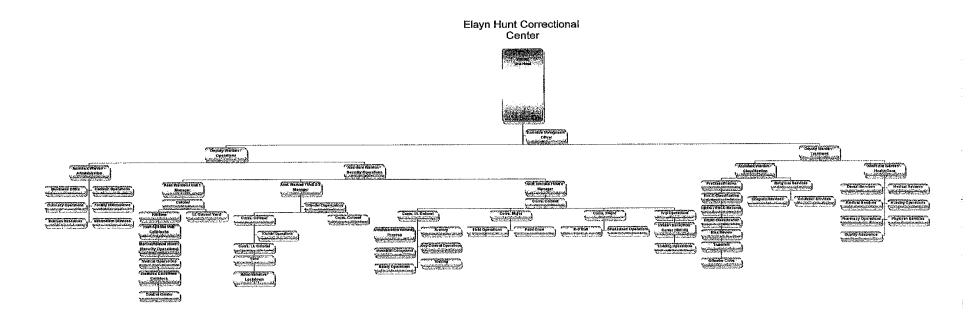

### PROGRAM ACTIVITY:

Louisiana has 9 state adult correctional facilities, one of which is operated by a private prison management corporation. Louisiana's adult prison system came under federal court order in June 1975. During 1997, ten adult state prisons were released from the federal consent decree, under which all state prisons had operated since 1983, (except for a brief period of time when nine had been released from the consent decree). The remaining adult facility, Louisiana State Penitentiary, was released from court supervision in April 1999. According to the 2018 Southern Legislative Conference survey conducted by the Legislative Fiscal Office, Louisiana has the highest incarceration rate in the 15 southern region states – 730.45 offenders per 100,000 population compared to the southern average of 488.16 offenders per 100,000 population.

10/19/2022 - 2:30 PM 02 Corrections Services FY23-24 - Program DescriptionC

DEPARTMENT ID: Department of Public Safety and Corrections AGENCY ID: 08-400 Corrections Services - Administration

PROGRAM ID: Program C: Adult Services