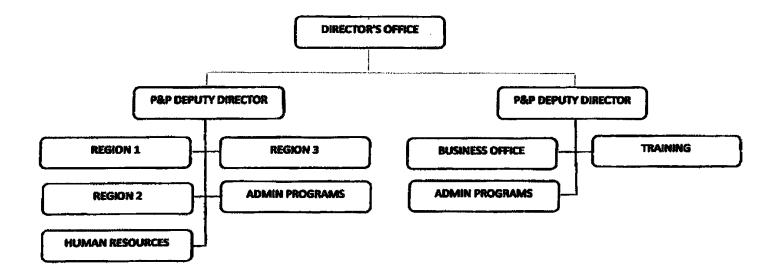

### OPERATIONAL PLAN FORM PROGRAM DESCRIPTION

PROGRAM NAME: Program C: Adult Services

### PROGRAM MISSION:

The mission of the Office of Adult Services is to provide administrative oversight and support of the operational programs of the adult institutions. The Chief of Operations leads and directs the Department's audit team, which conducts operational audits of all adult institutions and local facilities and assists all units with matters relative to the maintenance of ACA accreditation. Staff in this office also support the Administrative Remedy Procedure (offender grievance and disciplinary appeals). The Office of Adult Services also provides oversight of local facilities.