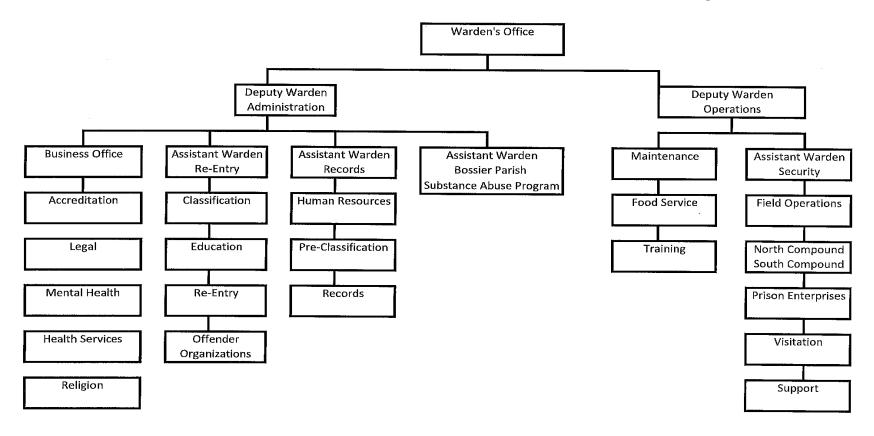

### PROGRAM ACTIVITY:

Louisiana has 9 state adult correctional facilities, one of which is operated by a private prison management corporation. Louisiana's adult prison system came under federal court order in June 1975. During 1997, ten adult state prisons were released from the federal consent decree, under which all state prisons had operated since 1983, (except for a brief period of time when nine had been released from the consent decree). The remaining adult facility, Louisiana State Penitentiary, was released from court supervision in April 1999. According to the 2018 Southern Legislative Conference survey conducted by the Legislative Fiscal Office, Louisiana has the highest incarceration rate in the 15 southern region states – 730.45 offenders per 100,000 population compared to the southern average of 488.16 offenders per 100,000 population.

10/19/2022 - 2:30 PM 02 Corrections Services FY23-24 - Program DescriptionC

DEPARTMENT ID: Department of Public Safety and Corrections AGENCY ID: 08-400 Corrections Services - Administration

PROGRAM ID: Program C: Adult Services