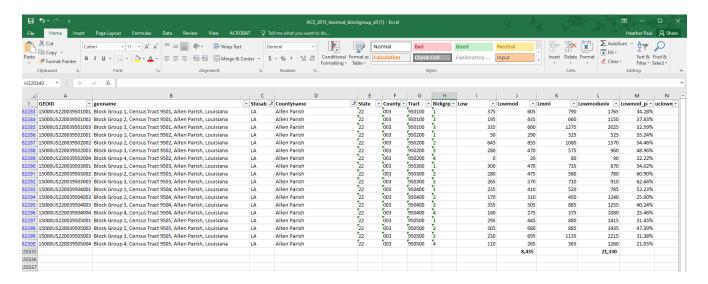

### Total Columns J and L

This data also includes the municipalities. Because Allen Parish would apply for the areas outside of the municipalities, the municipality data must be subtracted from the totals in this spreadsheet. Go back to the ACS 5-Year 2011-2015 Low- and Moderate Income Summary Data, but this time choose Local Government Summaries.

This shows the totals from the block groups in Allen Parish at the top and the municipalities below. Columns J and L are totaled for both sets of data. Remember that J is the number of low/mod persons and L is the total number of people. In this case, there a total of 8,435 low/mod persons out of a total of 21,330 persons in the parish. There are 5,175 low/mod persons in all of the municipalities combined out of a total of 10,635 persons in all the municipalities. Once the totals of the municipalities are subtracted from the parish, there are 3,260 low/mod persons out of a total of 10,695 persons.