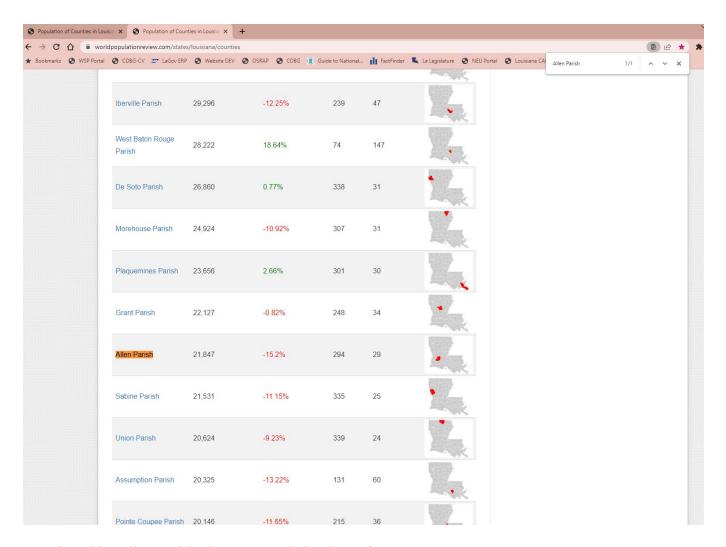

## **Population Loss – Maximum 5 Points**

https://worldpopulationreview.com/states/louisiana/counties

Based on this, Allen Parish shows a population loss of 15.2%.

| Percentage of Loss | Points Received |
|--------------------|-----------------|
| Above (-10.0) %    | 5 Points        |
| (-5.0) – (-9.99)%  | 3 Points        |
| (-0.01)- (-4.99) % | 1 Point         |

Based on this table, Allen Parish would receive **5 points** for their population loss score because the percentage of loss is over 10%.