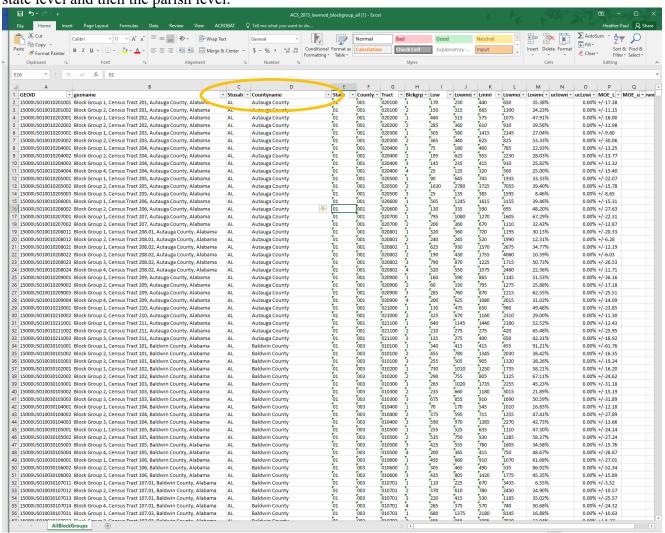

This opens a spreadsheet of all the block group data in the US, so it's helpful to filter it down to the state level and then the parish level.

These are now all the block groups in Allen Parish. Column L is the total number of people in that block group. Column J is the number of people who have low-moderate income.

There's an error for these columns because the numbers are stored as text. Highlight them, click on the error sign, and click convert to number.