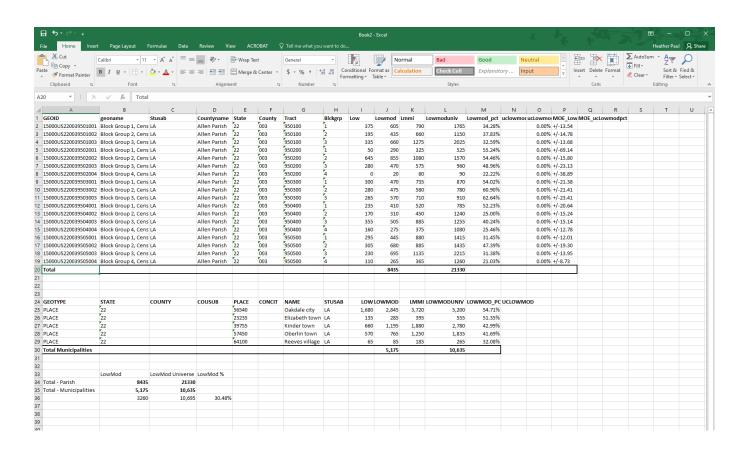

# Totals for the Municipalities:

| GEOTYPE              | STATE | COUNTY | COUSUB | PLACE | CONCIT | NAME           | STUSAB | LOW   | LOWMOD | LBABAL | LOWMODUNIV | LOWMOD D | HCLOWMOD |
|----------------------|-------|--------|--------|-------|--------|----------------|--------|-------|--------|--------|------------|----------|----------|
|                      |       | COUNTY | COOSOB | _     | CONCII |                |        |       |        |        |            | _        |          |
| PLACE                | 22    |        |        | 56540 |        | Oakdale city   | LA     | 1,680 | 2,845  | 3,720  | 5,200      | 54.71%   |          |
| PLACE                | 22    |        |        | 23235 |        | Elizabeth town | LA     | 135   | 285    | 395    | 555        | 51.35%   |          |
| PLACE                | 22    |        |        | 39755 |        | Kinder town    | LA     | 660   | 1,195  | 1,880  | 2,780      | 42.99%   |          |
| PLACE                | 22    |        |        | 57450 |        | Oberlin town   | LA     | 570   | 765    | 1,250  | 1,835      | 41.69%   |          |
| PLACE                | 22    |        |        | 64100 |        | Reeves village | LA     | 65    | 85     | 185    | 265        | 32.08%   |          |
| Total Municipalities |       |        |        |       |        |                |        |       | 5,175  |        | 10,635     |          |          |
|                      |       |        |        |       |        |                |        |       |        |        |            |          |          |

This shows the totals from the block groups in Allen Parish at the top and the municipalities below. Columns J and L are totaled for both sets of data. Remember that J is the number of low/mod persons and L is the total number of people. In this case, there a total of 8,435 low/mod persons out of a total of 21,330 persons in the parish. There are 5,175 low/mod persons in all of the municipalities combined out of a total of 10,635 persons in all the municipalities. Once the totals of the municipalities are subtracted from the parish, there are 3,260 low/mod persons out of a total of 10,695 persons.

3,260/10,695=30.48%

Allen Parish would receive 30.48 as their Benefit to Low/Moderate Income Persons Score