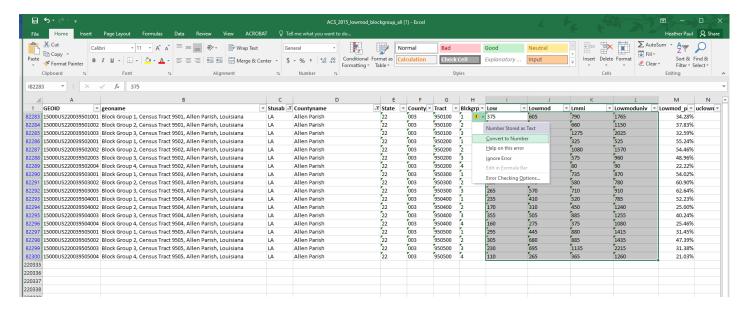

This opens a spreadsheet of all the block group data in the US, so it's helpful to filter it down to the state level and then the parish level.

These are now all the block groups in Allen Parish. Column L is the total number of people in that block group. Column J is the number of people who have low-moderate income.

There's an error for these columns because the numbers are stored as text. Highlight them, click on the error sign, and click convert to number.