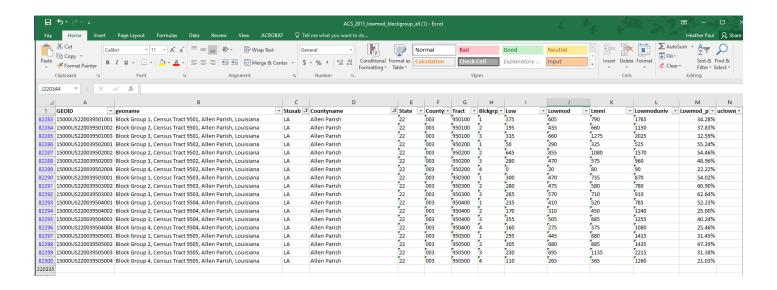

### Total Columns J and L

This data also includes the municipalities. Because Allen Parish would apply for the areas outside of the municipalities, the municipality data must be subtracted from the totals in this spreadsheet. Go back to the ACS 5-Year 2011-2015 Low- and Moderate Income Summary Data, but this time choose Local Government Summaries.

This shows the totals from the block groups in Allen Parish at the top and the municipalities below. Columns J and L are totaled for both sets of data. Remember that J is the number of low/mod persons and L is the total number of people. In this case, there a total of 8,435 low/mod persons out of a total of 21,330 persons in the parish. There are 5,175 low/mod persons in all of the municipalities combined out of a total of 10,635 persons in all the municipalities. Once the totals of the municipalities are subtracted from the parish, there are 3,260 low/mod persons out of a total of 10,695 persons.