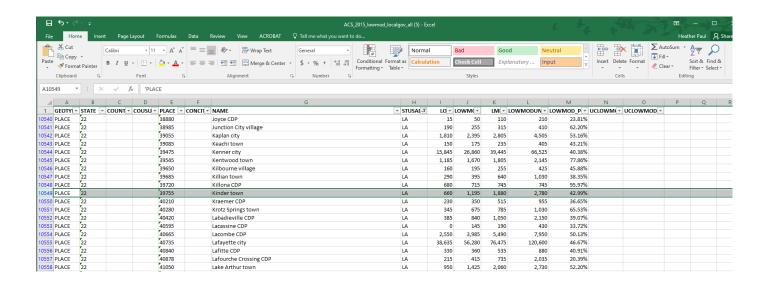

### Total Columns J and L

This data also includes the municipalities. Because Allen Parish would apply for the areas outside of the municipalities, the municipality data must be subtracted from the totals in this spreadsheet. Go back to the ACS 5-Year 2011-2015 Low- and Moderate Income Summary Data, but this time choose Local Government Summaries.

### Click on ACS 2011-2015 Low-Mod All Local Governments

### Filter by State

### Find all Municipalities in Allen Parish: Elizabeth, Oakdale, Kinder, Oberlin and Reeves

| <b>⊞</b> ₽ ← ⊆           |              |                              | ACS_20                                                 | 015_lowmod_localgov_all (5) - Ex |        |            |         |               |        |                   |        | <b>T</b> – |               |
|--------------------------|--------------|------------------------------|--------------------------------------------------------|----------------------------------|--------|------------|---------|---------------|--------|-------------------|--------|------------|---------------|
| File Hon                 | me Insert    | Page Layout Formulas         | Data Review View ACROBAT Q Tell me what you want to do | 0                                |        |            |         |               |        |                   |        | Heather i  | Paul 🔑 Sh     |
| Cut                      | Cal          | ibri - 11 - A A              | ≡ ≡ ₩ v ₩rap Text General                              | Norma                            |        | Bad        | Good    | Neutra        | ıl ^   |                   | ∑ Aut  | oSum * A   | 7 0           |
| Paste Copy               | at Painter B | <u>I U -   ⊞ -   δ - Δ -</u> |                                                        | Conditional Format as Calcula    | ition  | Check Cell | Explo   | anatory Input | -      | Insert Delete For |        | Sort       | t & Find &    |
|                          |              | Font 5                       |                                                        | ormatting * Table *              |        | Chiles     |         |               |        | C-11-             | Clea   | THE        | er = Select = |
| Clipboard                | Gi I         | Font 19                      | Alignment 🖫 Number 🖼                                   |                                  |        | Styles     |         |               |        | Cells             |        | Editing    |               |
| A10450                   | + : ×        | √ f <sub>x</sub> 'PLACE      |                                                        |                                  |        |            |         |               |        |                   |        |            |               |
| 4 A                      | В            | C D E                        | F G                                                    | Н                                | 1      | J          | K       | L             | M      | N                 | 0      | Р          | Q             |
| 1 GEOTY -                | STATE - CO   | OUNT - COUSU - PLACE -       |                                                        | ▼ STUSAE-T                       | LO 🕶 I | OWM(~      | LMI - L | OWMODUN - LOV |        |                   | WMOD - |            |               |
| 0423 PLACE               | 22           | 18790                        | Cullen town                                            | LA                               | 450    | 635        | 710     | 875           | 72.57% |                   |        |            |               |
| 0424 PLACE               | 22           | 18930                        | Cut Off CDP                                            | LA                               | 960    | 1,755      | 3,155   | 5,850         | 30.00% |                   |        |            |               |
| 0425 PLACE               | 22           | 20155                        | Delcambre town                                         | LA                               | 525    | 1,060      | 1,460   | 2,230         | 47.53% |                   |        |            |               |
| 0426 PLACE               | 22           | 20190                        | Delhi town                                             | LA                               | 710    | 1,160      | 1,785   | 2,910         | 39.86% |                   |        |            |               |
| 0427 PLACE               | 22           | 20330                        | Delta village                                          | LA                               | 50     | 100        | 125     | 190           | 52.63% |                   |        |            |               |
| 0428 PLACE               | 22           | 20435                        | Denham Springs city                                    | LA                               | 3,230  | 4,440      | 6,780   | 9,940         | 44.67% |                   |        |            |               |
| 0429 PLACE               | 22           | 20575                        | DeQuincy city                                          | LA                               | 755    | 1,670      | 2,680   | 3,110         | 53.70% |                   |        |            |               |
| 0430 PLACE               | 22           | 20610                        | DeRidder city                                          | LA                               | 3,930  | 5,280      | 7,510   | 10,485        | 50.36% |                   |        |            |               |
| 0431 PLACE               | 22           | 20680                        | Des Allemands CDP                                      | LA                               | 475    | 945        | 1,205   | 2.055         | 45,99% |                   |        |            |               |
| 0432 PLACE               | 22           | 20820                        | Destrehan CDP                                          | LA                               | 1,295  | 2,795      | 5,200   | 10,990        | 25,43% |                   |        |            |               |
| 0433 PLACE               | 22           | 20890                        | Deville CDP                                            | LA                               | 225    | 470        | 610     | 1,575         | 29.84% |                   |        |            |               |
| 0434 PLACE               | 22           | 21135                        | Dixie Inn village                                      | LA                               | 65     | 125        | 180     | 240           | 52.08% |                   |        |            |               |
| 0435 PLACE               | 22           | 21170                        | Dodson village                                         | LA                               | 150    | 265        | 335     | 405           | 65.43% |                   |        |            |               |
| 0436 PLACE               | 22           | 21240                        | Donaldsonville city                                    | LA                               | 3,475  | 4,830      | 5,905   | 7,550         | 63.97% |                   |        |            |               |
| 0437 PLACE               | 22           | 21450                        | Downsville village                                     | LA                               | 15     | 35         | 45      | 130           | 26.92% |                   |        |            |               |
| 0438 PLACE               | 22           | 21590                        | Doyline village                                        | LA                               | 355    | 430        | 530     | 895           | 48.04% |                   |        |            |               |
| 0439 PLACE               | 22           | 21765                        | Dry Prong village                                      | LA                               | 150    | 210        | 285     | 520           | 40.38% |                   |        |            |               |
| 0440 PLACE               | 22           | 21800                        | Dubach town                                            | LA                               | 280    | 520        | 625     | 930           | 55.91% |                   |        |            |               |
| 0441 PLACE               | 22           | 21835                        | Dubberly village                                       | LA                               | 25     | 85         | 105     | 210           | 40.48% |                   |        |            |               |
| 0442 PLACE               | 22           | 21940                        | Dulac CDP                                              | LA                               | 285    | 380        | 510     | 1,090         | 34.86% |                   |        |            |               |
| 0443 PLACE               | 22           | 22255                        | Duson town                                             | LA                               | 835    | 1.045      | 1.495   | 1,950         | 53,59% |                   |        |            |               |
| 0444 PLACE               | 22           | 22465                        | East Hodge village                                     | LA                               | 140    | 200        | 270     | 320           | 62.50% |                   |        |            |               |
| 0445 PLACE               | 22           | 22610                        | Eastwood CDP                                           | LA                               | 680    | 960        | 1,610   | 4,985         | 19.26% |                   |        |            |               |
| 0446 PLACE               | 22           | 22722                        | Eden Isle CDP                                          | LA                               | 775    | 1,605      | 2,635   | 7,185         | 22.34% |                   |        |            |               |
| 0447 PLACE               | 22           | 22815                        | Edgard CDP                                             | LA                               | 945    | 1,245      | 1,640   | 2,530         | 49.21% |                   |        |            |               |
| 0447 PLACE               | 22           | 22850                        | Edgefield village                                      | LA                               | 10     | 1,245      | 45      | 190           | 5.26%  |                   |        |            |               |
| 0449 PLACE               | 22           | 23025                        | Egan CDP                                               | LA                               | 235    | 265        | 325     | 560           | 47.32% |                   |        |            |               |
| 0450 PLACE               | 22           | 23235                        | Elizabeth town                                         | LA LA                            | 135    | 285        | 395     | 555           | 51.35% |                   |        |            |               |
| 0450 PLACE               | 22           | 23567                        | Elmwood CDP                                            | LA                               | 625    | 1.345      | 2,470   | 4,550         | 29.56% |                   |        |            |               |
| 0451 PLACE<br>0452 PLACE | 22           | 23620                        | Elton town                                             | LA LA                            | 400    | 780        | 970     | 1,280         | 60.94% |                   |        |            |               |
| 0452 PLACE<br>0453 PLACE | 22           | 23725                        | Empire CDP                                             | LA                               | 325    | 510        | 685     | 1,000         | 51.00% |                   |        |            |               |
| 0453 PLACE               | 22           | 24145                        | Epps village                                           | LA                               | 180    | 285        | 390     | 505           | 56.44% |                   |        |            |               |
| 0454 PLACE<br>0455 PLACE | 22           | 24145                        | Erath town                                             | LA                               | 575    | 980        | 1,375   | 2,145         | 45.69% |                   |        |            |               |
| 0455 PLACE               | 22           | 24180                        | Erath town<br>Eros town                                | LA                               | 60     | 980<br>85  | 90      | 2,145         | 48.57% |                   |        |            |               |
|                          | 22           | 24215                        |                                                        |                                  | 150    |            | 765     |               |        |                   |        |            |               |
| 0457 PLACE               | 22           | 24250                        | Erwinville CDP                                         | LA                               | 150    | 425        | /65     | 2,010         | 21.14% |                   |        |            |               |