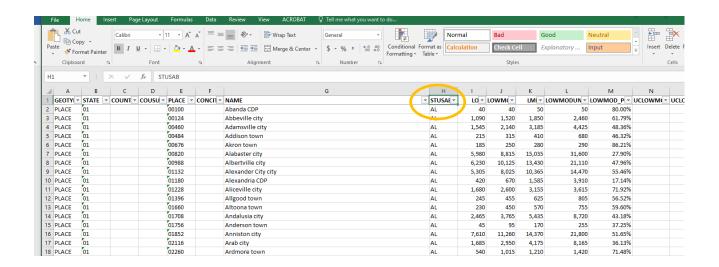

1. Review the ACS 5-Year 2011-2015 Low- and Moderate Income Summary Data found at <a href="https://www.hudexchange.info/programs/acs-low-mod-summary-data/acs-low-mod-summary-data/block-groups-places/">https://www.hudexchange.info/programs/acs-low-mod-summary-data/acs-low-mod-summary-data/block-groups-places/</a>

This opens a spreadsheet of all the block group data in the US, so it's helpful to filter it down to the state level and then the parish level.

These are now all the block groups in Allen Parish. Column L is the total number of people in that block group. Column J is the number of people who have low-moderate income.

There's an error for these columns because the numbers are stored as text. Highlight them, click on the error sign, and click convert to number.