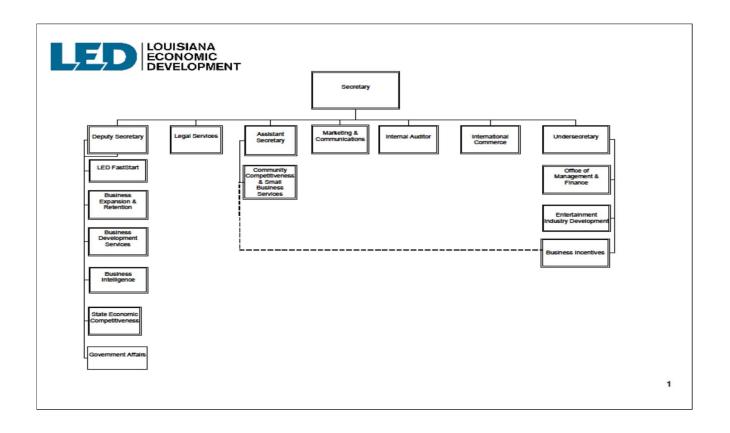

Guess                                    |                                   |
| TITLE: Assistant Secretary                            |                                   |
| TELEPHONE: 225-342-4315                               |                                   |
| FAX: 225-342-0142                                     |                                   |
| E-MAIL: Brenda.Guess@la.gov                           |                                   |
| NAME: Kathy Blankenship                               |                                   |
| TITLE: Deputy Undersecretary                          |                                   |
| TELEPHONE: 225-342-9658                               |                                   |

FAX: 225-342-9448

E-MAIL: kathy.blankenship@la.gov

Page 10



Page 11

# **Budget Request Overview**

#### **AGENCY SUMMARY STATEMENT**

### **Total Agency**

### **Means of Financing**

|                             | FY2021-2022  | <b>Existing Operating Budget</b> | FY2023-2024   |                |                |
|-----------------------------|--------------|----------------------------------|---------------|----------------|----------------|
| Description                 | Actuals      | as of 10/01/2022                 | Total Request | Over/Under EOB | Percent Change |
| STATE GENERAL FUND (Direct) | 16,509,514   | 23,817,716                       | 20,104,023    | (3,713,693)    | (15.59)%       |
| STATE GENERAL FUND BY:      | _            | _                                | _             | _              | _              |
| INTERAGENCY