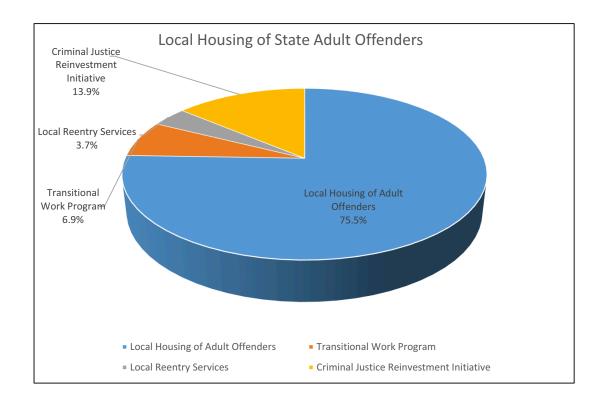

This agency has four programs: Local Housing of Adult Offenders, Transitional Work Program, Local Reentry Services, and Criminal Justice Reinvestment Initiative.

For additional information, see:

Local Housing of State Adult Offenders

# **Local Housing of State Adult Offenders Budget Summary**

| Means of Financing:                         | Prior Year<br>Actuals<br>FY 2019-2020 |             | F  | Enacted<br>FY 2020-2021 |    | Existing Oper<br>Budget<br>as of 12/01/20 |    | Continuation<br>FY 2021-2022 |    | ecommended<br>Y 2021-2022 | Total<br>ecommended<br>over/(Under)<br>EOB |
|---------------------------------------------|---------------------------------------|-------------|----|-------------------------|----|-------------------------------------------|----|------------------------------|----|---------------------------|--------------------------------------------|
| Means of Financing.                         |                                       |             |    |                         |    |                                           |    |                              |    |                           |                                            |
| State General Fund (Direct)                 | \$                                    | 124,449,950 | \$ | 62,038,999              | \$ | 68,535,952                                | \$ | 178,124,950                  | \$ | 178,124,950               | \$<br>109,588,998                          |
| State General Fund by:                      |                                       |             |    |                         |    |                                           |    |                              |    |                           |                                            |
| Total Interagency Transfers                 |                                       | 48,472,182  |    | 88,590,185              |    | 88,590,185                                |    | 0                            |    | 0                         | (88,590,185)                               |
| Fees and Self-generated<br>Revenues         |                                       | 0           |    | 0                       |    | 0                                         |    | 0                            |    | 0                         | 0                                          |
| Statutory Dedications                       |                                       | 0           |    | 0                       |    | 0                                         |    | 0                            |    | 0                         | 0                                          |
| Interim Emergency Board                     |                                       | 0           |    | 0                       |    | 0                                         |    | 0                            |    | 0                         | 0                                          |
| Federal Funds                               |                                       | 0           |    | 0                       |    | 0                                         |    | 0                            |    | 0                         | 0                                          |
| Total Means of Financing                    | \$                                    | 172,922,132 | \$ | 150,629,184             | \$ | 157,126,137                               | \$ | 178,124,950                  | \$ | 178,124,950               | \$<br>20,998,813                           |
| Expenditures & Request:                     |                                       |             |    |                         |    |                                           |    |                              |    |                           |                                            |
| Local Housing of Adult<br>Offenders         | \$                                    | 141,764,318 | \$ | 109,406,594             | \$ | 109,406,594                               | \$ | 134,559,077                  | \$ | 134,559,077               | \$<br>25,152,483                           |
| Transitional Work Program                   |                                       | 11,367,945  |    | 14,320,256              |    | 14,320,256                                |    | 12,235,388                   |    | 12,235,388                | (2,084,868)                                |
| Local Reentry Services                      |                                       | 6,609,247   |    | 5,900,000               |    | 5,900,000                                 |    | 6,649,992                    |    | 6,649,992                 | 749,992                                    |
| Criminal Justice<br>Reinvestment Initiative |                                       | 13,180,622  |    | 21,002,334              |    | 27,499,287                                |    | 24,680,493                   |    | 24,680,493                | (2,818,794)                                |
| Total Expenditures &<br>Request             | \$                                    | 172,922,132 | \$ | 150,629,184             | \$ | 157,126,137                               | \$ | 178,124,950                  | \$ | 178,124,950               | \$<br>20,998,813                           |
| Authorized Full-Time Equiva                 | lents                                 | :           |    |                         |    |                                           |    |                              |    |                           |                                            |
| Classified                                  |                                       | 0           |    | 0                       |    | 0                                         |    | 0                            |    | 0                         | 0                                          |
| Unclassified                                |                                       | 0           |    | 0                       |    | 0                                         |    | 0                            |    | 0                         | 0                                          |
| Total FTEs                                  |                                       | 0           |    | 0                       |    | 0                                         |    | 0                            |    | 0                         | 0                                          |